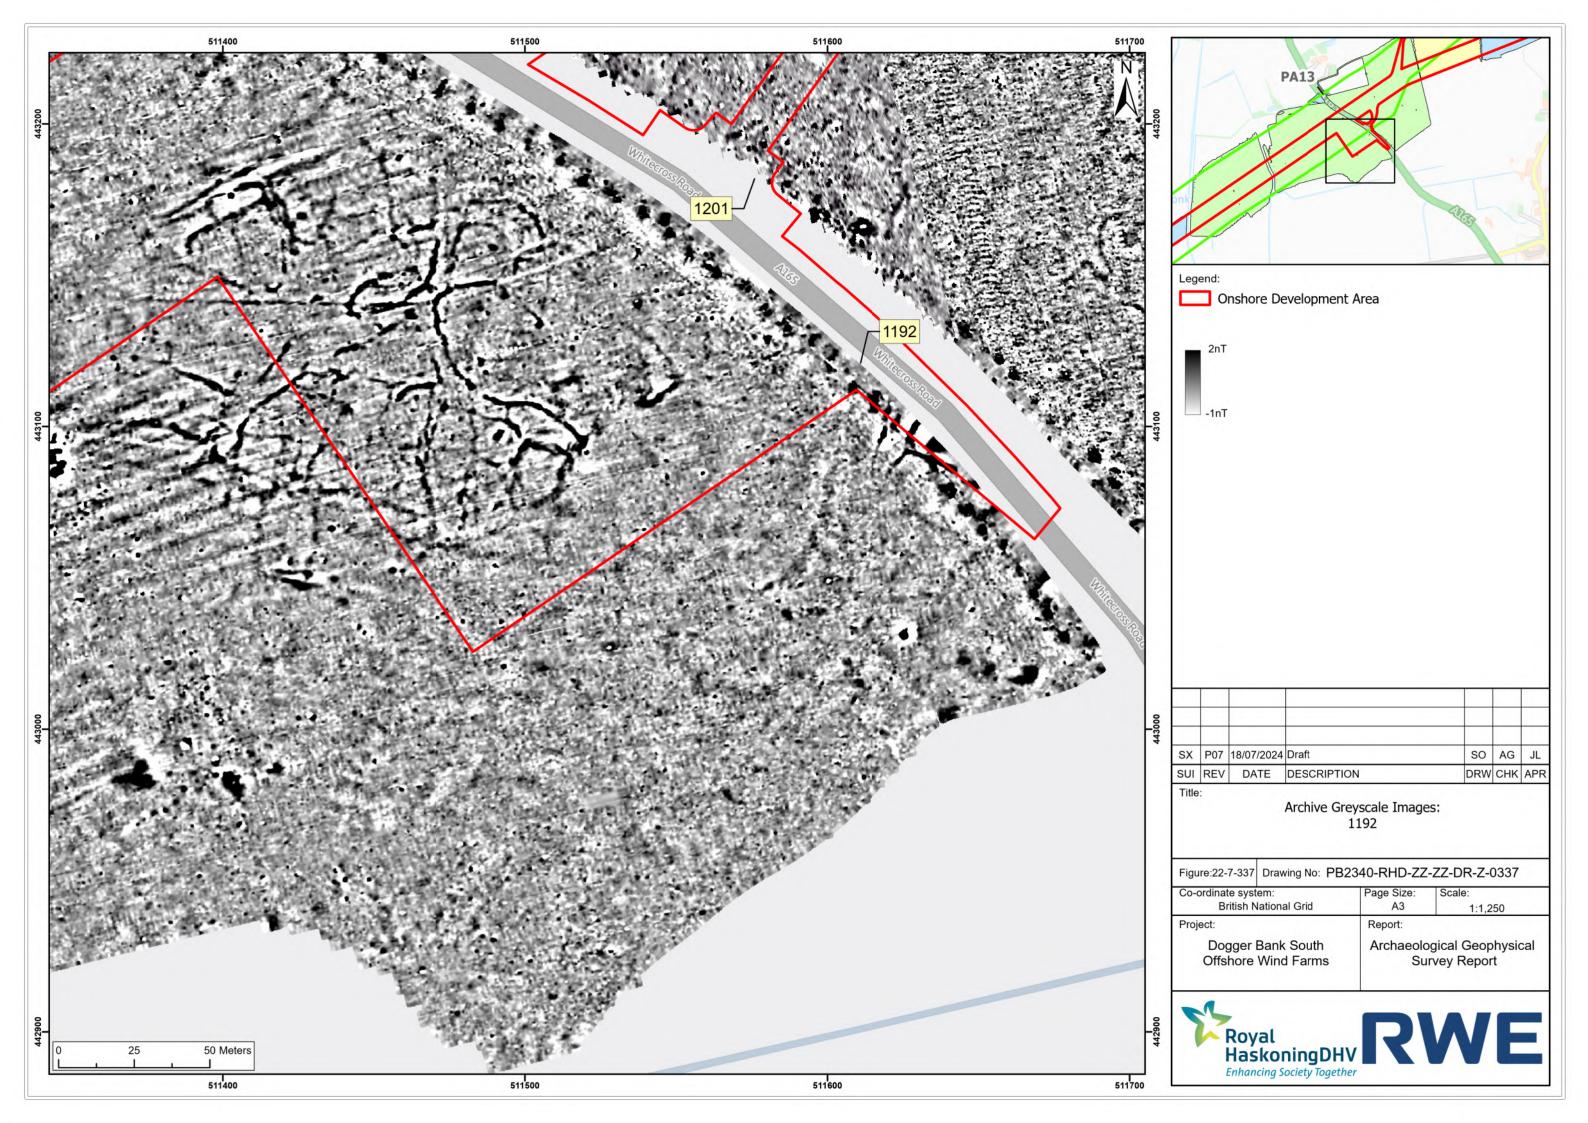

## Dogger Bank South Offshore Wind Farms

**August 2024 Geophysical Assessment Report** 

Part 6 of 9

**Pre-Examination Procedural Deadline** 

October 2024

**Application Reference: 10.6** 

Revision: 01

| Company:                       | RWE Renewables UK Dogger Bank South (West) Limited and RWE Renewables UK Dogger Bank South (East) Limited | Asset:                                             | Development                    |  |  |  |
|--------------------------------|-----------------------------------------------------------------------------------------------------------|----------------------------------------------------|--------------------------------|--|--|--|
| Project:                       | Dogger Bank South<br>Offshore Wind Farms                                                                  | Sub<br>Project/Package:                            | Consents                       |  |  |  |
| Document Title or Description: | August 2024 Geophysical Asse                                                                              | ust 2024 Geophysical Assessment Report Part 6 of 9 |                                |  |  |  |
| Document Number:               | 005325766-01                                                                                              | Contractor<br>Reference Number:                    | PC2340-RHD-ON-ZZ-<br>AX-Z-0865 |  |  |  |