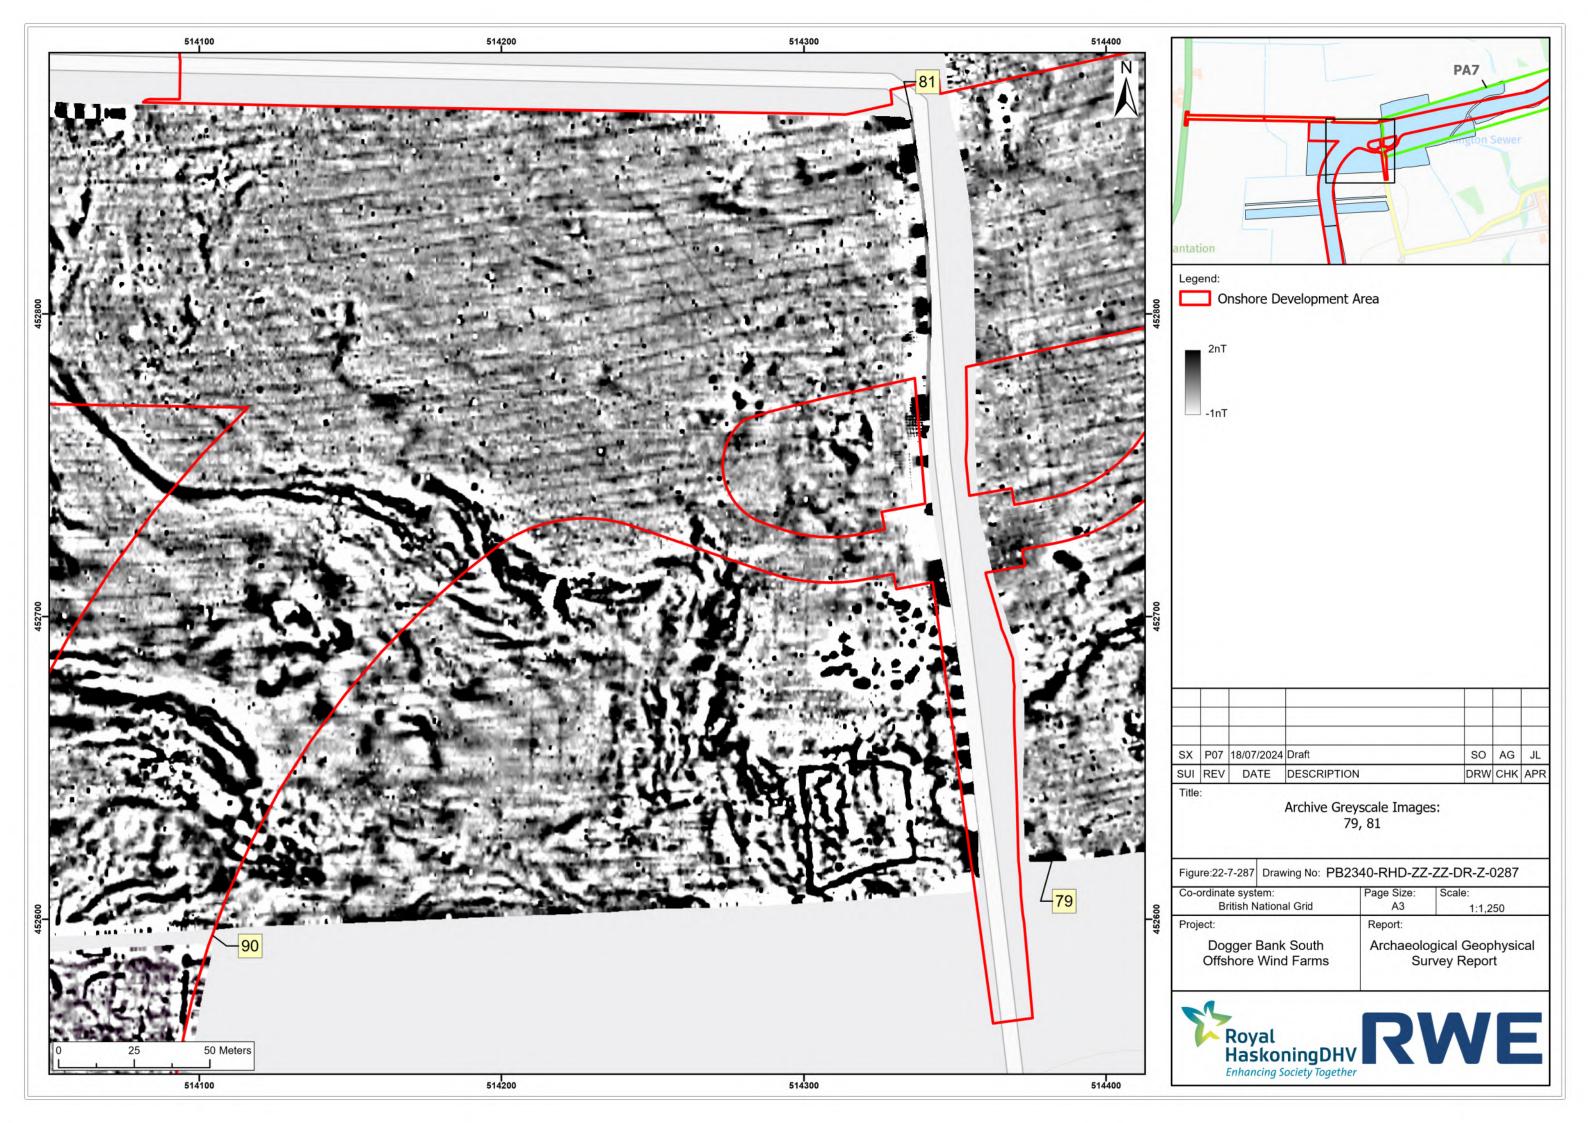

## Dogger Bank South Offshore Wind Farms

**August 2024 Geophysical Assessment Report** 

Part 6 of 9

**Pre-Examination Procedural Deadline** 

October 2024

**Application Reference: 10.6** 

Revision: 01

| Company:                       | RWE Renewables UK Dogger Bank South (West) Limited and RWE Renewables UK Dogger Bank South (East) Limited | Asset:                                             | Development                    |  |  |  |
|--------------------------------|-----------------------------------------------------------------------------------------------------------|----------------------------------------------------|--------------------------------|--|--|--|
| Project:                       | Dogger Bank South<br>Offshore Wind Farms                                                                  | Sub<br>Project/Package:                            | Consents                       |  |  |  |
| Document Title or Description: | August 2024 Geophysical Asse                                                                              | ust 2024 Geophysical Assessment Report Part 6 of 9 |                                |  |  |  |
| Document Number:               | 005325766-01                                                                                              | Contractor<br>Reference Number:                    | PC2340-RHD-ON-ZZ-<br>AX-Z-0865 |  |  |  |