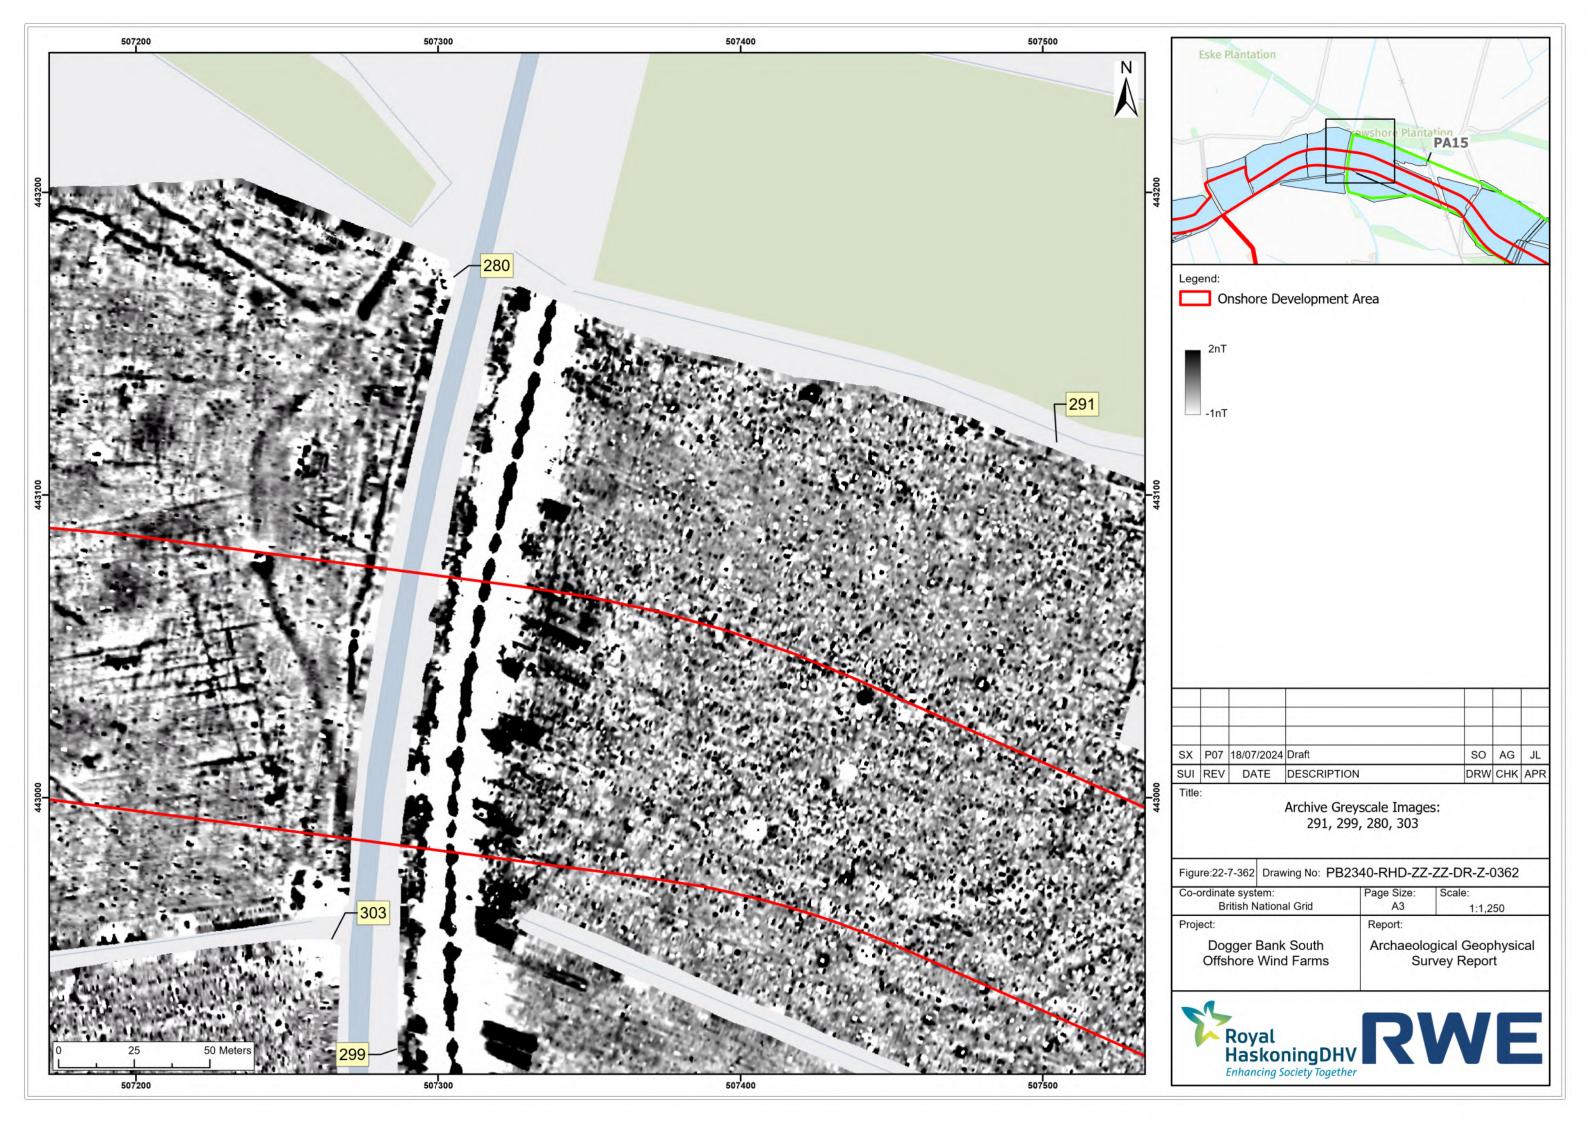

## Dogger Bank South Offshore Wind Farms

**August 2024 Geophysical Assessment Report** 

Part 6 of 9

**Pre-Examination Procedural Deadline** 

October 2024

**Application Reference: 10.6** 

Revision: 01

| Company:                       | RWE Renewables UK Dogger Bank South (West) Limited and RWE Renewables UK Dogger Bank South (East) Limited | Asset:                                             | Development                    |  |  |  |
|--------------------------------|-----------------------------------------------------------------------------------------------------------|----------------------------------------------------|--------------------------------|--|--|--|
| Project:                       | Dogger Bank South<br>Offshore Wind Farms                                                                  | Sub<br>Project/Package:                            | Consents                       |  |  |  |
| Document Title or Description: | August 2024 Geophysical Asse                                                                              | ust 2024 Geophysical Assessment Report Part 6 of 9 |                                |  |  |  |
| Document Number:               | 005325766-01                                                                                              | Contractor<br>Reference Number:                    | PC2340-RHD-ON-ZZ-<br>AX-Z-0865 |  |  |  |