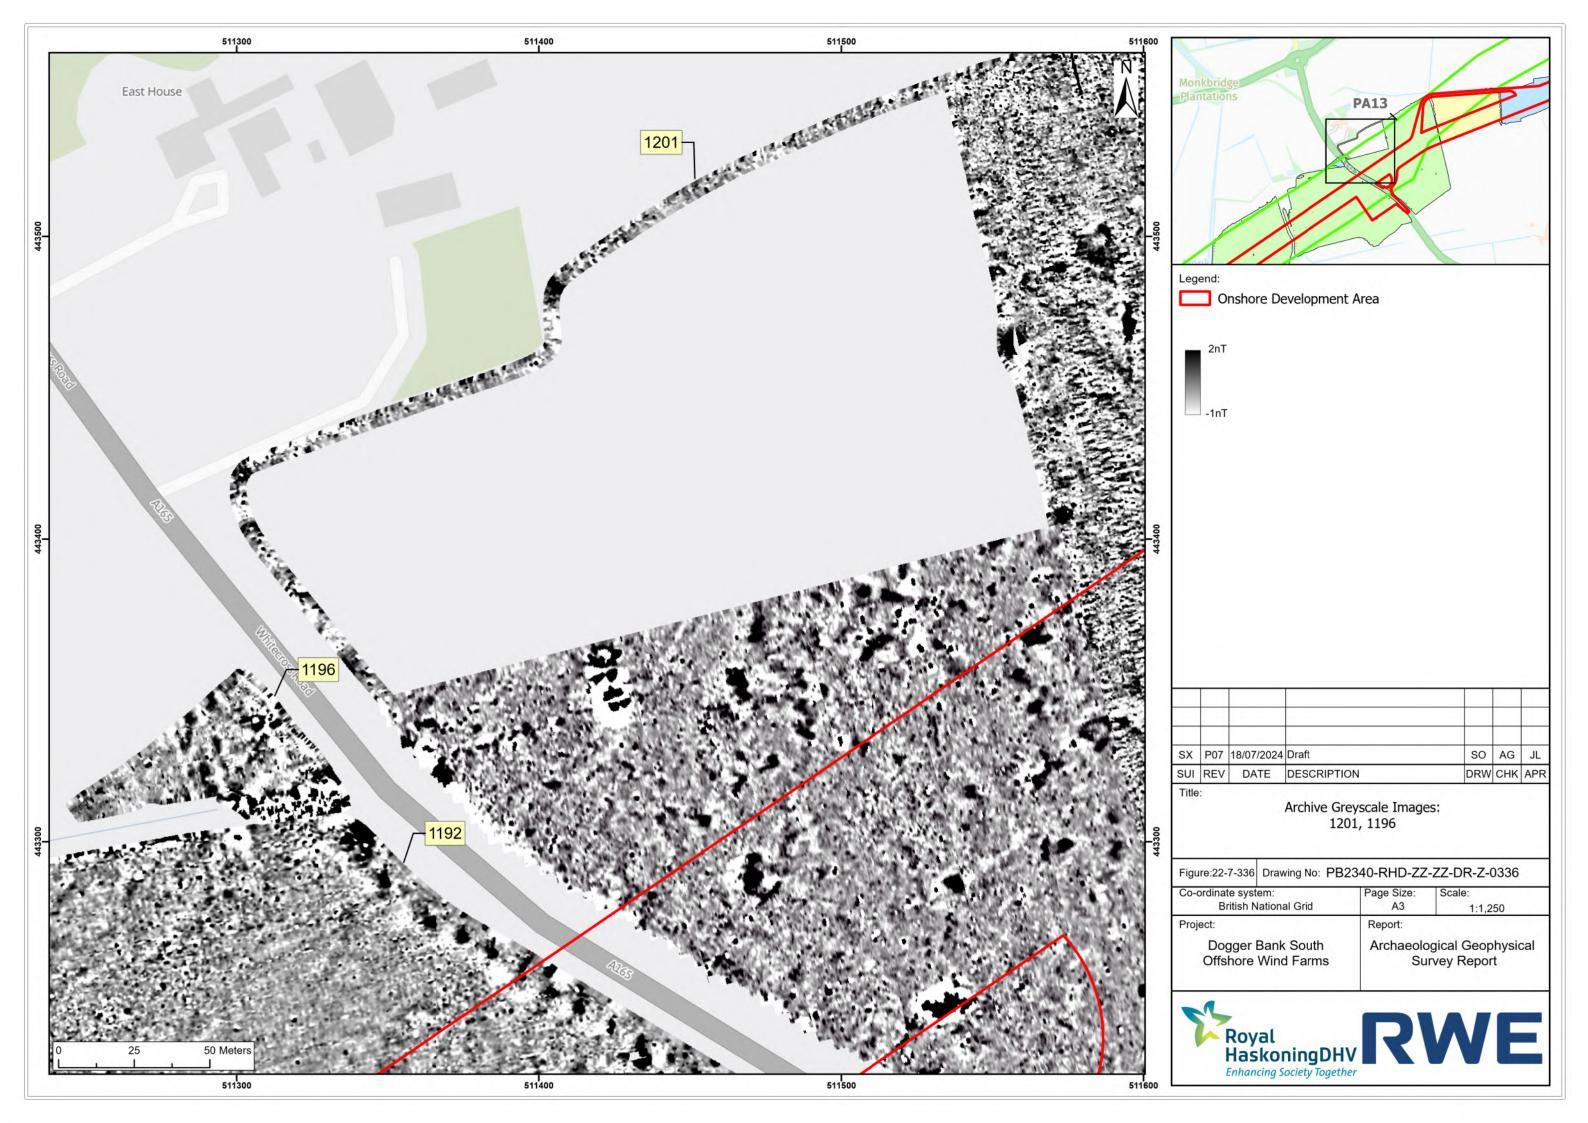

## Dogger Bank South Offshore Wind Farms

**August 2024 Geophysical Assessment Report** 

Part 6 of 9

**Pre-Examination Procedural Deadline** 

October 2024

**Application Reference: 10.6** 

Revision: 01

| Company:                       | RWE Renewables UK Dogger Bank South (West) Limited and RWE Renewables UK Dogger Bank South (East) Limited | Asset:                                             | Development                    |  |  |  |
|--------------------------------|-----------------------------------------------------------------------------------------------------------|----------------------------------------------------|--------------------------------|--|--|--|
| Project:                       | Dogger Bank South<br>Offshore Wind Farms                                                                  | Sub<br>Project/Package:                            | Consents                       |  |  |  |
| Document Title or Description: | August 2024 Geophysical Asse                                                                              | ust 2024 Geophysical Assessment Report Part 6 of 9 |                                |  |  |  |
| Document Number:               | 005325766-01                                                                                              | Contractor<br>Reference Number:                    | PC2340-RHD-ON-ZZ-<br>AX-Z-0865 |  |  |  |