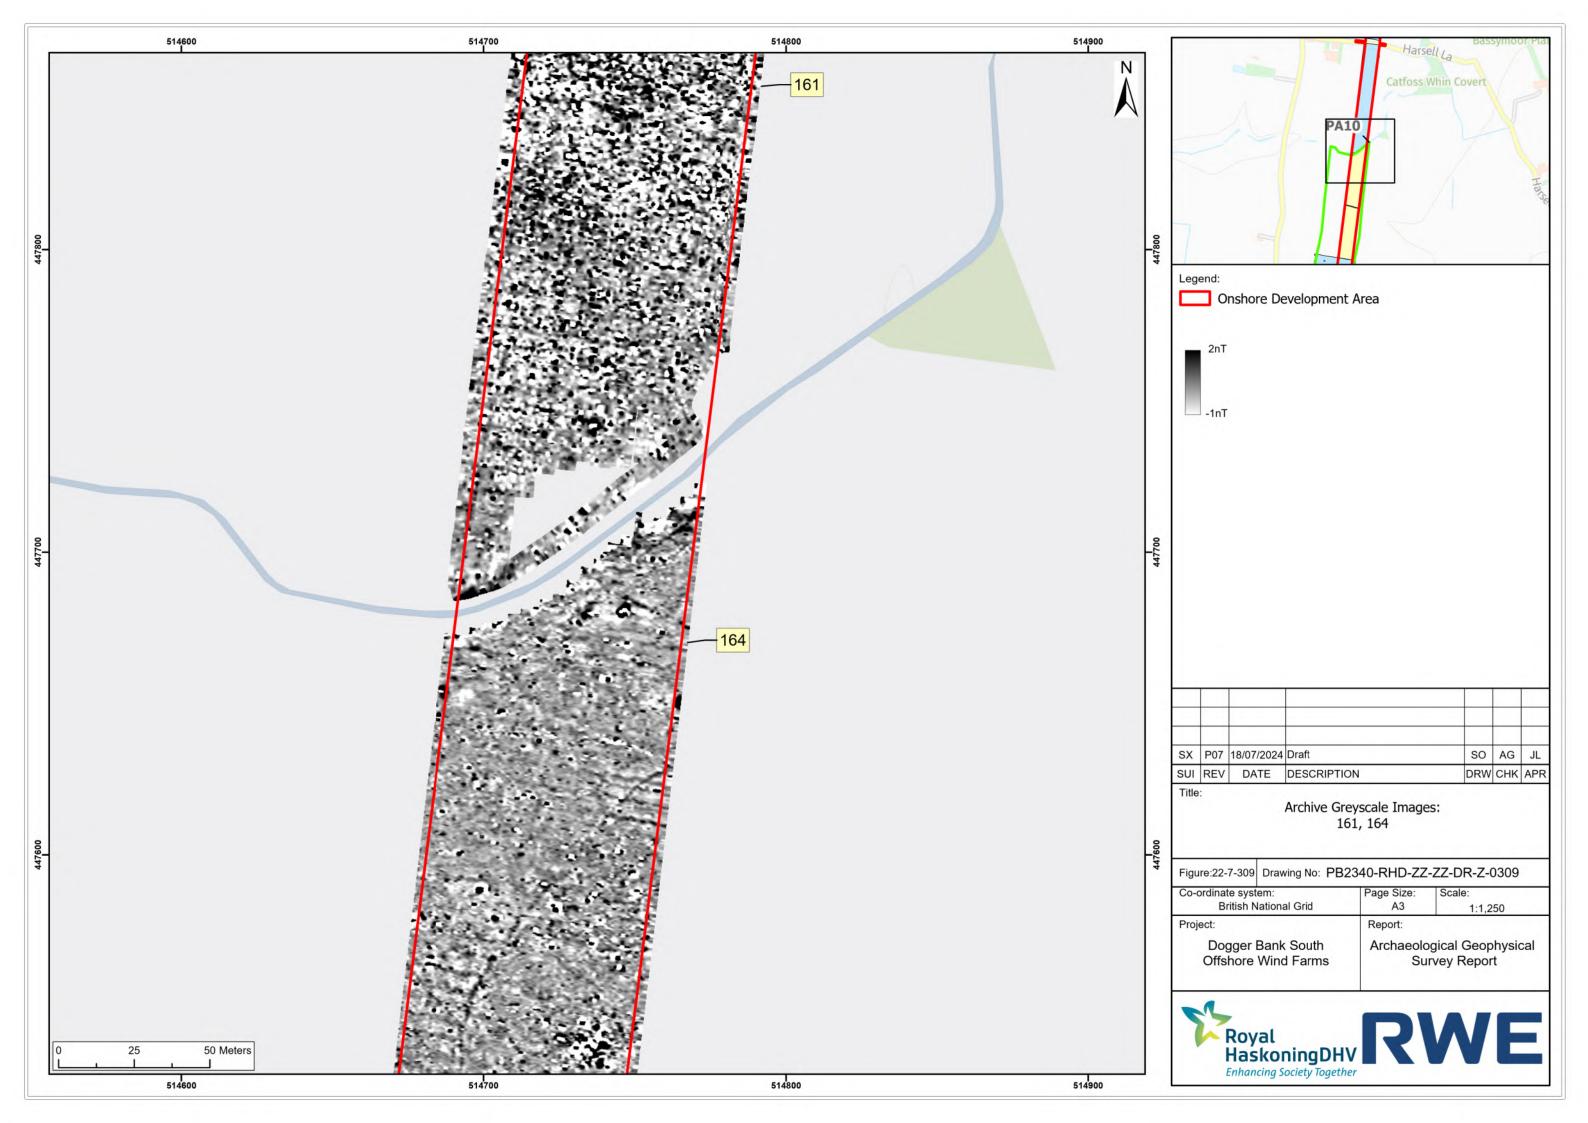

## Dogger Bank South Offshore Wind Farms

**August 2024 Geophysical Assessment Report** 

Part 6 of 9

**Pre-Examination Procedural Deadline** 

October 2024

**Application Reference: 10.6** 

Revision: 01

| Company:                       | RWE Renewables UK Dogger Bank South (West) Limited and RWE Renewables UK Dogger Bank South (East) Limited | Asset:                                             | Development                    |  |  |  |
|--------------------------------|-----------------------------------------------------------------------------------------------------------|----------------------------------------------------|--------------------------------|--|--|--|
| Project:                       | Dogger Bank South<br>Offshore Wind Farms                                                                  | Sub<br>Project/Package:                            | Consents                       |  |  |  |
| Document Title or Description: | August 2024 Geophysical Asse                                                                              | ust 2024 Geophysical Assessment Report Part 6 of 9 |                                |  |  |  |
| Document Number:               | 005325766-01                                                                                              | Contractor<br>Reference Number:                    | PC2340-RHD-ON-ZZ-<br>AX-Z-0865 |  |  |  |