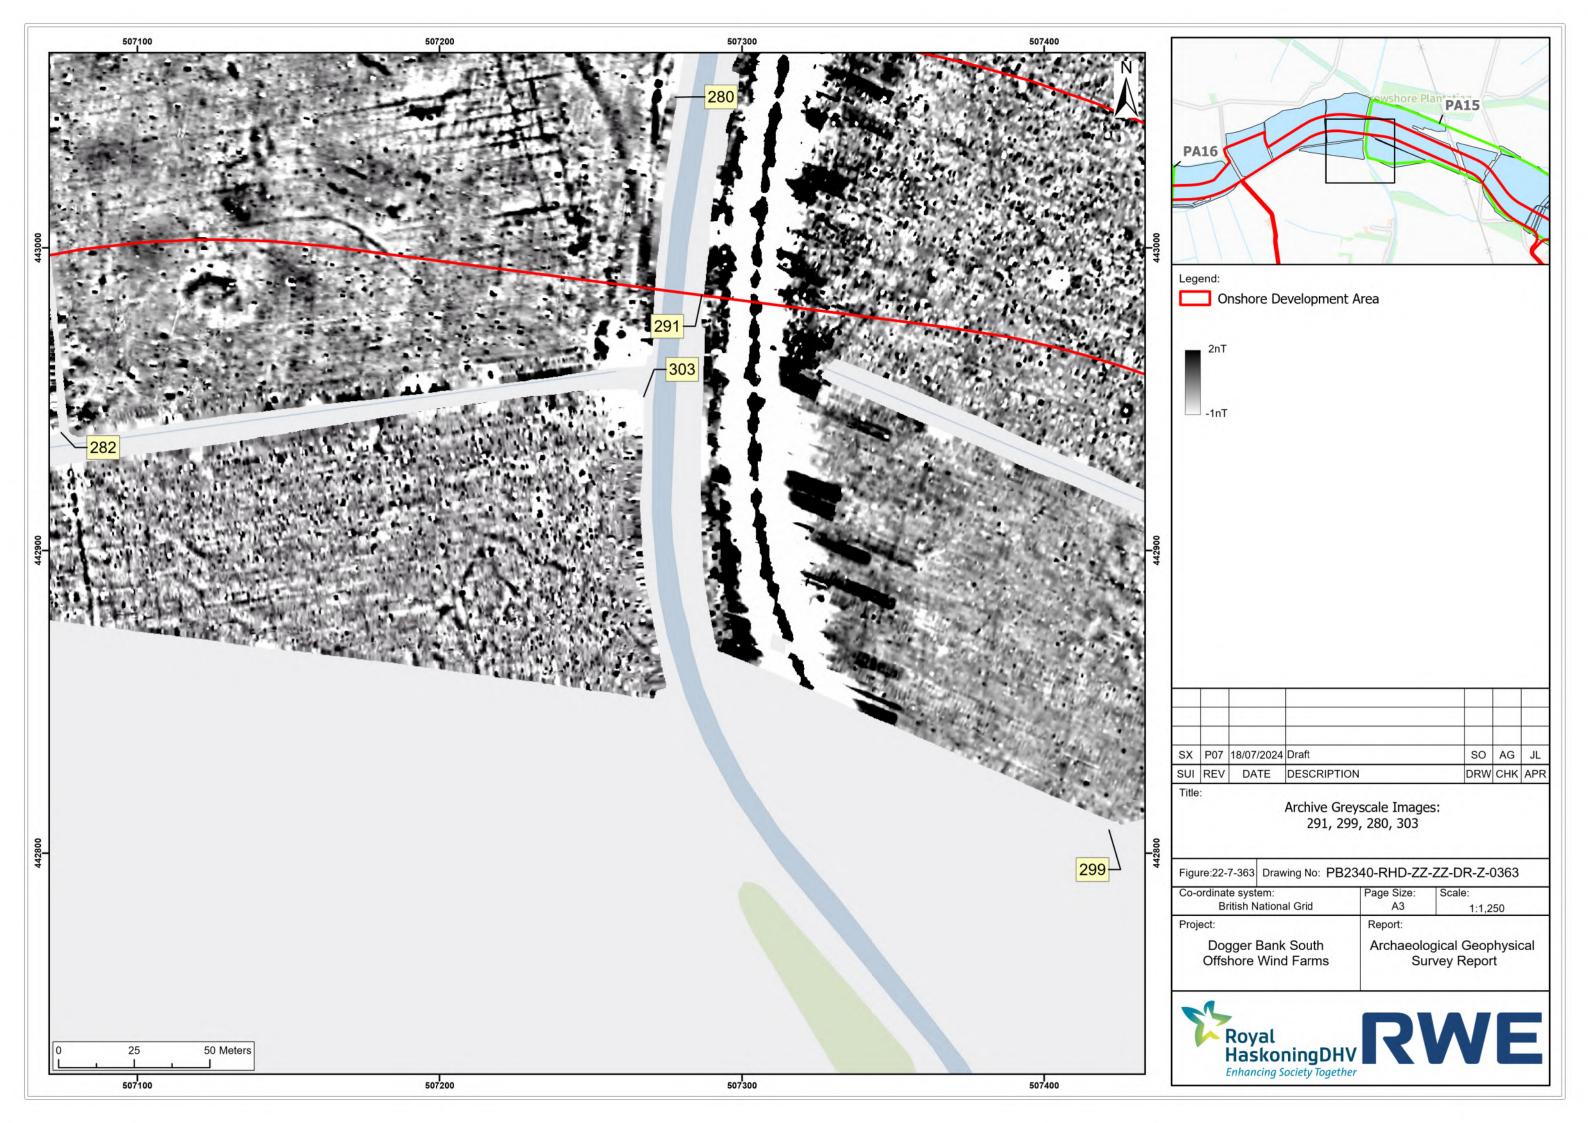

## Dogger Bank South Offshore Wind Farms

**August 2024 Geophysical Assessment Report** 

Part 6 of 9

**Pre-Examination Procedural Deadline** 

October 2024

**Application Reference: 10.6** 

Revision: 01

| Company:                       | RWE Renewables UK Dogger Bank South (West) Limited and RWE Renewables UK Dogger Bank South (East) Limited | Asset:                                             | Development                    |  |  |  |
|--------------------------------|-----------------------------------------------------------------------------------------------------------|----------------------------------------------------|--------------------------------|--|--|--|
| Project:                       | Dogger Bank South<br>Offshore Wind Farms                                                                  | Sub<br>Project/Package:                            | Consents                       |  |  |  |
| Document Title or Description: | August 2024 Geophysical Asse                                                                              | ust 2024 Geophysical Assessment Report Part 6 of 9 |                                |  |  |  |
| Document Number:               | 005325766-01                                                                                              | Contractor<br>Reference Number:                    | PC2340-RHD-ON-ZZ-<br>AX-Z-0865 |  |  |  |