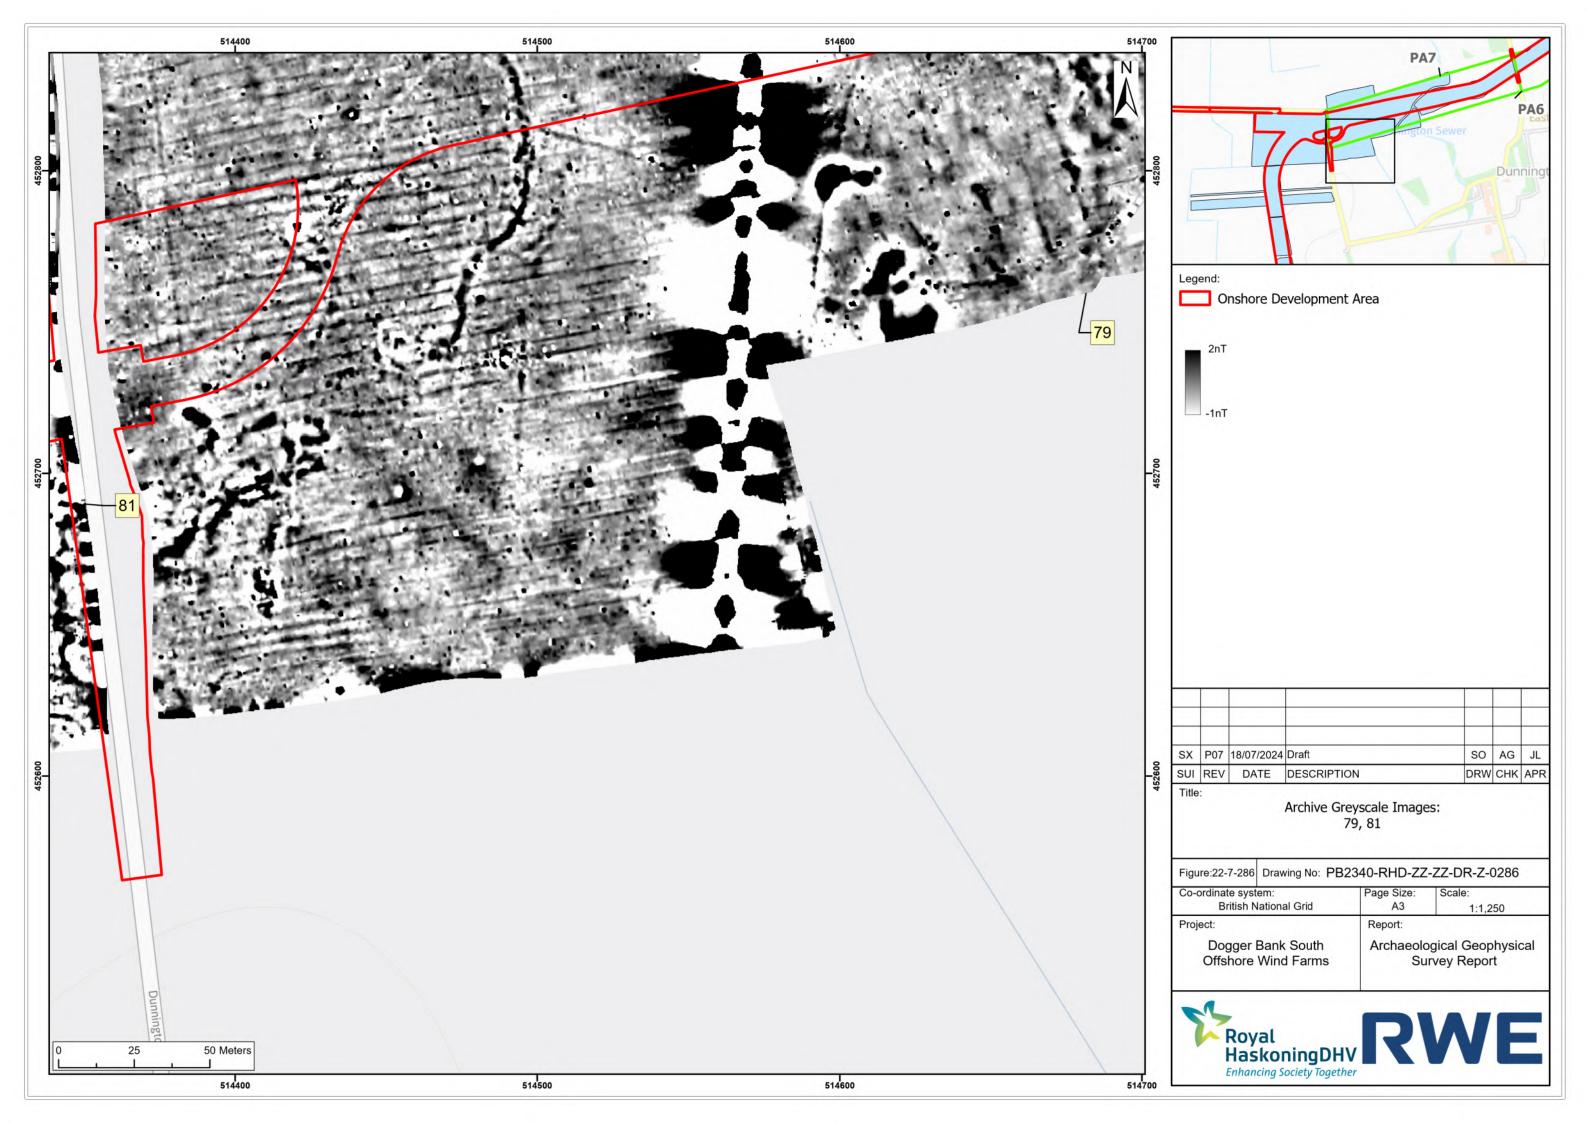

## Dogger Bank South Offshore Wind Farms

**August 2024 Geophysical Assessment Report** 

Part 6 of 9

**Pre-Examination Procedural Deadline** 

October 2024

**Application Reference: 10.6** 

Revision: 01

| Company:                       | RWE Renewables UK Dogger Bank South (West) Limited and RWE Renewables UK Dogger Bank South (East) Limited | Asset:                                             | Development                    |  |  |  |
|--------------------------------|-----------------------------------------------------------------------------------------------------------|----------------------------------------------------|--------------------------------|--|--|--|
| Project:                       | Dogger Bank South<br>Offshore Wind Farms                                                                  | Sub<br>Project/Package:                            | Consents                       |  |  |  |
| Document Title or Description: | August 2024 Geophysical Asse                                                                              | ust 2024 Geophysical Assessment Report Part 6 of 9 |                                |  |  |  |
| Document Number:               | 005325766-01                                                                                              | Contractor<br>Reference Number:                    | PC2340-RHD-ON-ZZ-<br>AX-Z-0865 |  |  |  |