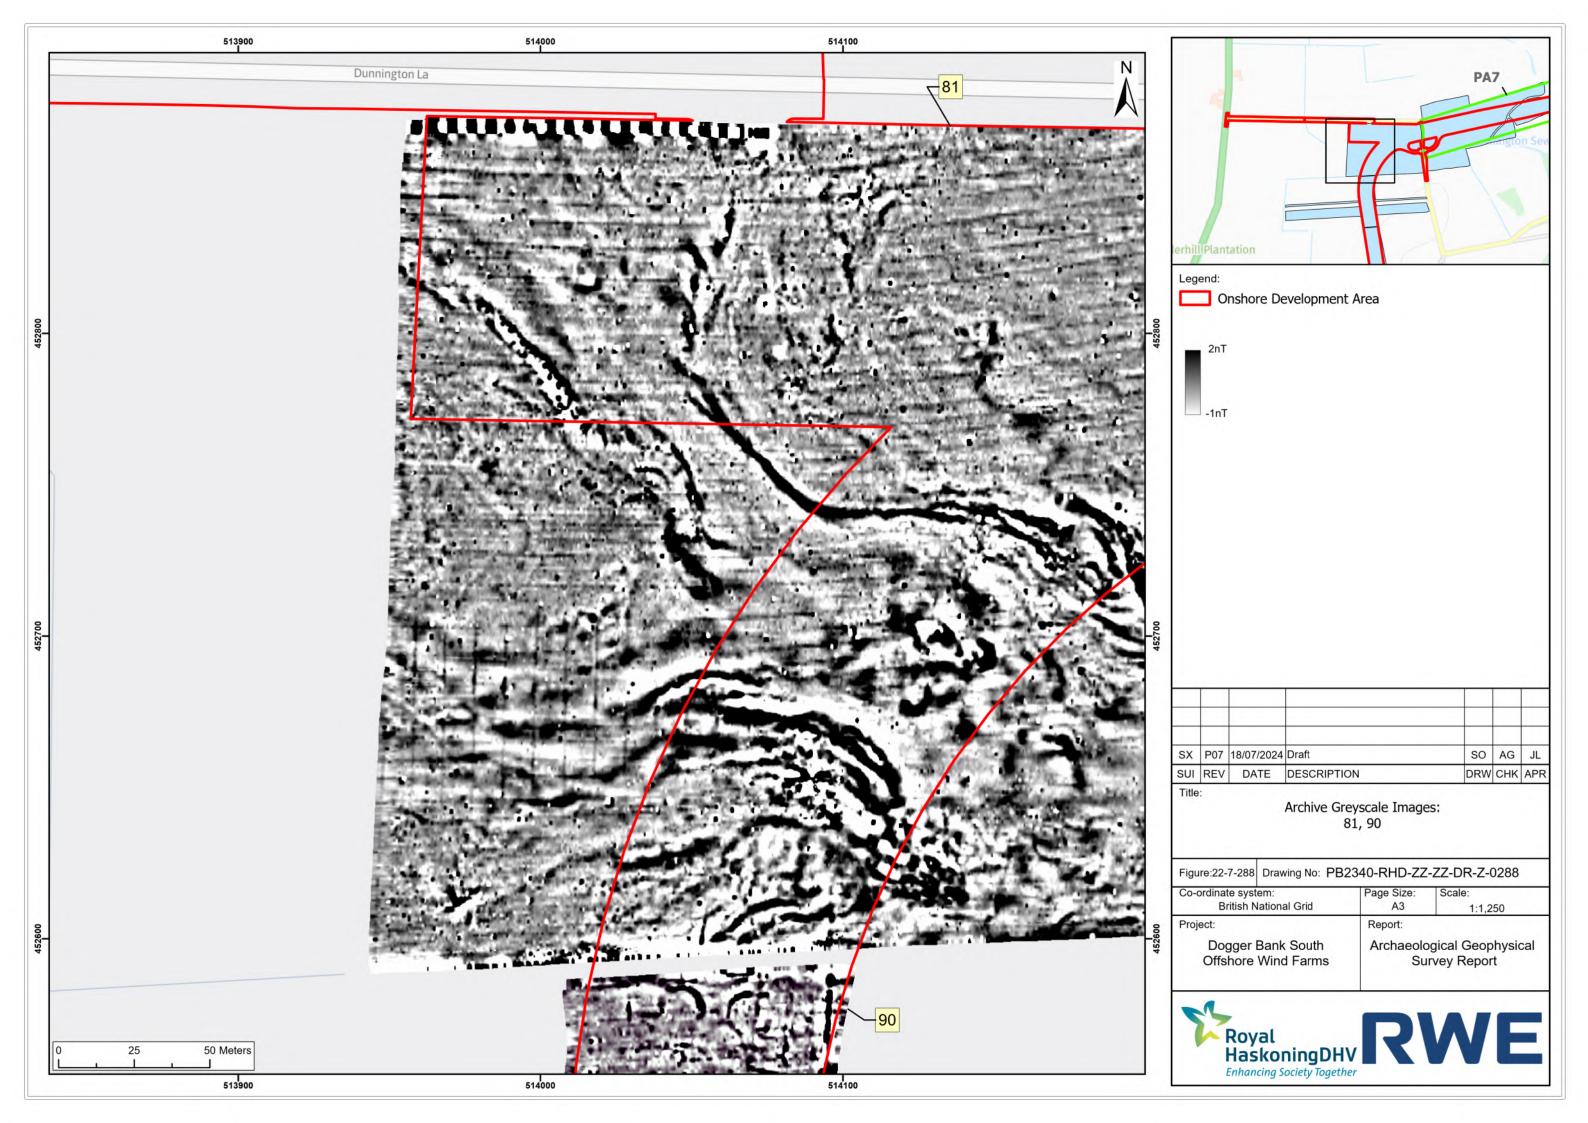

## Dogger Bank South Offshore Wind Farms

**August 2024 Geophysical Assessment Report** 

Part 6 of 9

**Pre-Examination Procedural Deadline** 

October 2024

**Application Reference: 10.6** 

Revision: 01

| Company:                       | RWE Renewables UK Dogger Bank South (West) Limited and RWE Renewables UK Dogger Bank South (East) Limited | Asset:                                             | Development                    |  |  |  |
|--------------------------------|-----------------------------------------------------------------------------------------------------------|----------------------------------------------------|--------------------------------|--|--|--|
| Project:                       | Dogger Bank South<br>Offshore Wind Farms                                                                  | Sub<br>Project/Package:                            | Consents                       |  |  |  |
| Document Title or Description: | August 2024 Geophysical Asse                                                                              | ust 2024 Geophysical Assessment Report Part 6 of 9 |                                |  |  |  |
| Document Number:               | 005325766-01                                                                                              | Contractor<br>Reference Number:                    | PC2340-RHD-ON-ZZ-<br>AX-Z-0865 |  |  |  |