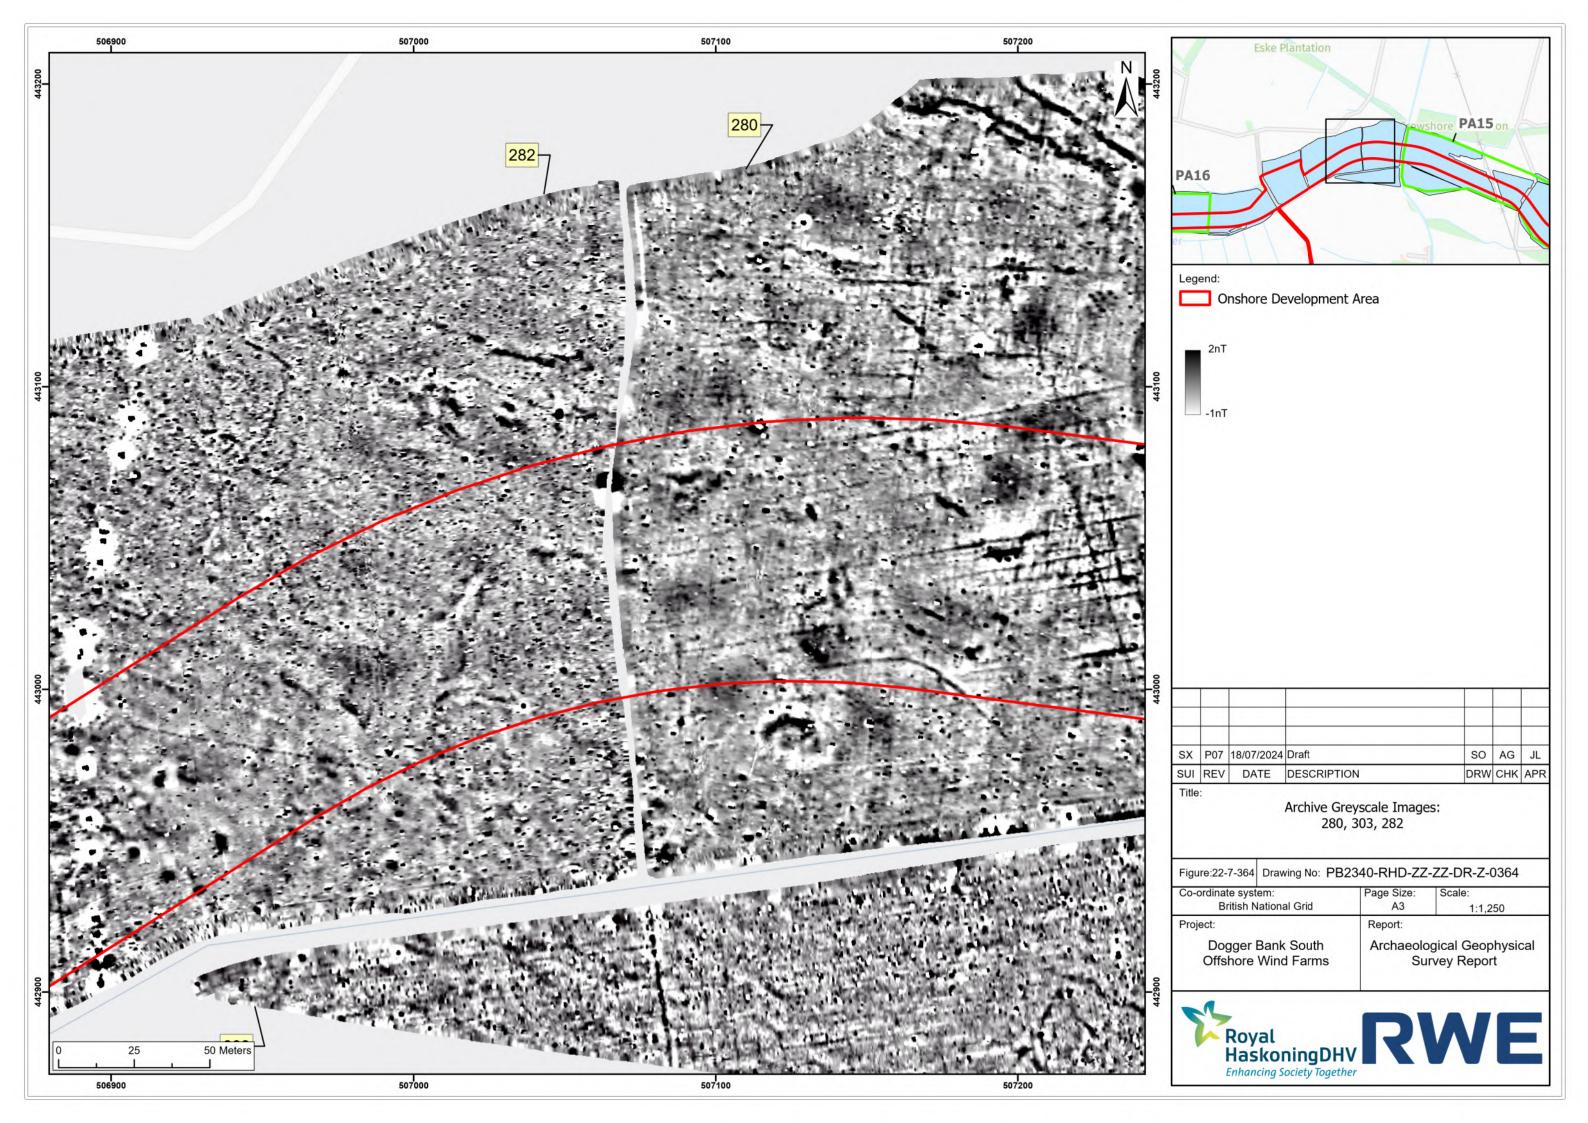

## Dogger Bank South Offshore Wind Farms

**August 2024 Geophysical Assessment Report** 

Part 6 of 9

**Pre-Examination Procedural Deadline** 

October 2024

**Application Reference: 10.6** 

Revision: 01

| Company:                       | RWE Renewables UK Dogger Bank South (West) Limited and RWE Renewables UK Dogger Bank South (East) Limited | Asset:                                             | Development                    |  |  |  |
|--------------------------------|-----------------------------------------------------------------------------------------------------------|----------------------------------------------------|--------------------------------|--|--|--|
| Project:                       | Dogger Bank South<br>Offshore Wind Farms                                                                  | Sub<br>Project/Package:                            | Consents                       |  |  |  |
| Document Title or Description: | August 2024 Geophysical Asse                                                                              | ust 2024 Geophysical Assessment Report Part 6 of 9 |                                |  |  |  |
| Document Number:               | 005325766-01                                                                                              | Contractor<br>Reference Number:                    | PC2340-RHD-ON-ZZ-<br>AX-Z-0865 |  |  |  |