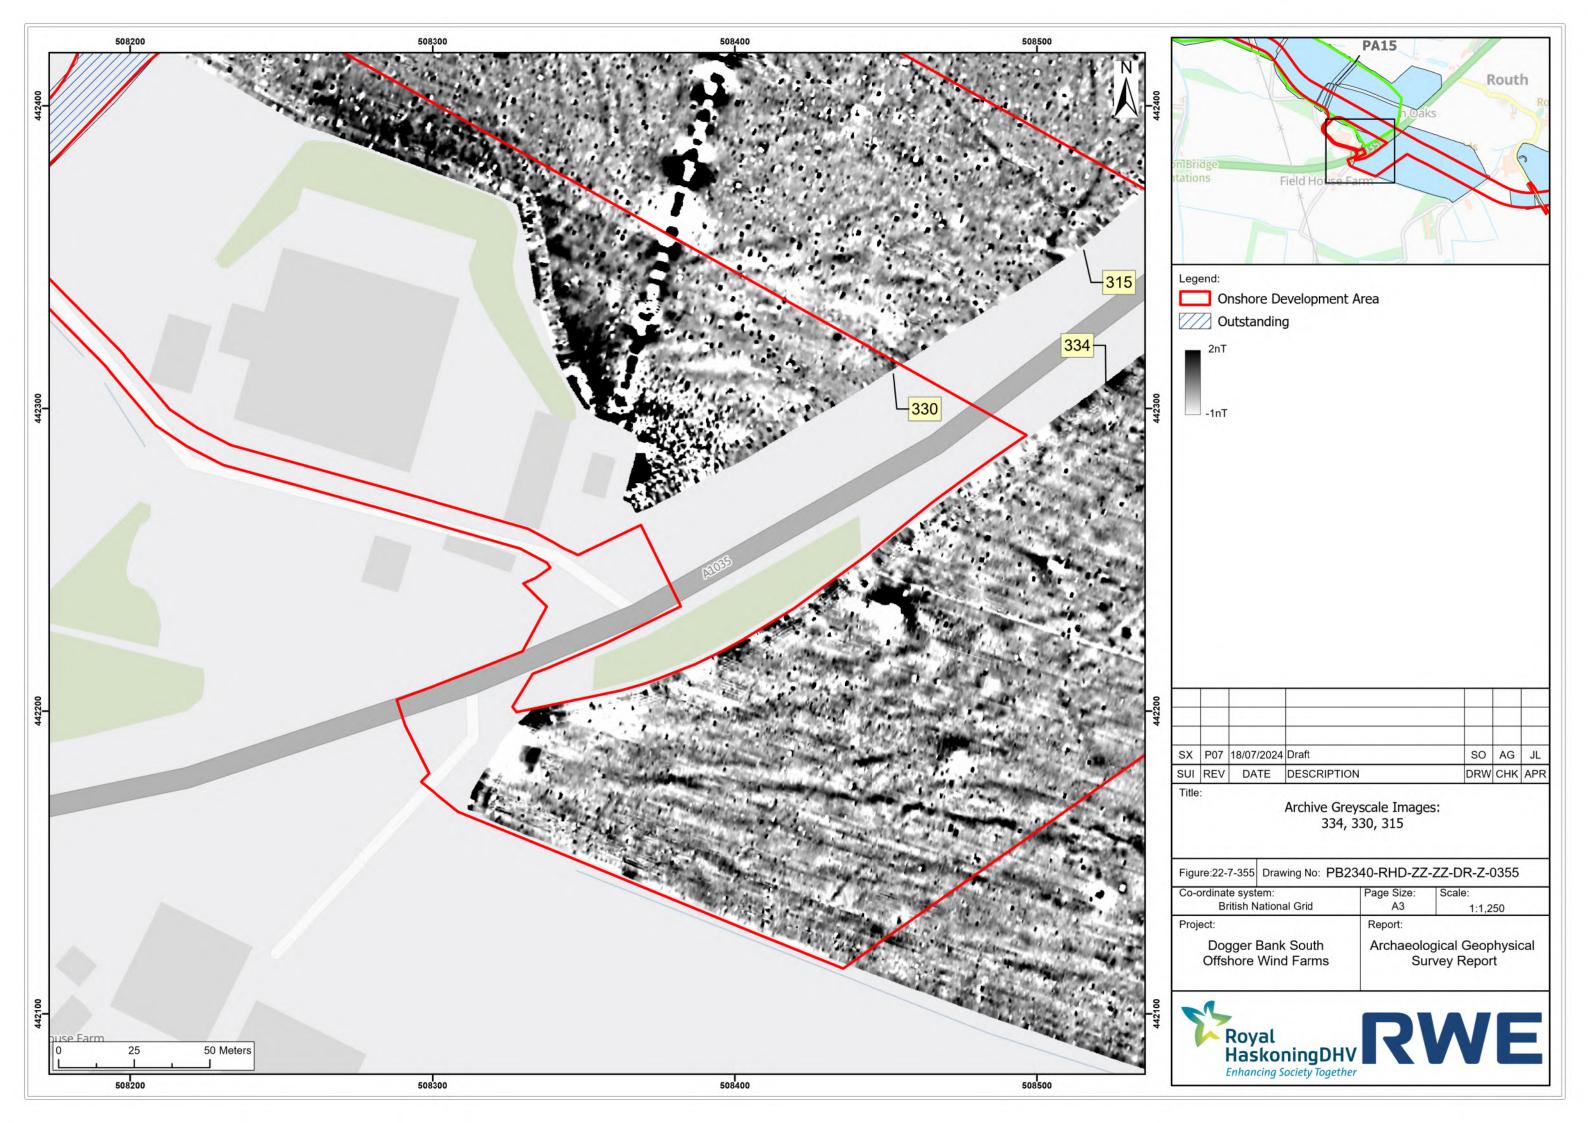

## Dogger Bank South Offshore Wind Farms

**August 2024 Geophysical Assessment Report** 

Part 6 of 9

**Pre-Examination Procedural Deadline** 

October 2024

**Application Reference: 10.6** 

Revision: 01

| Company:                       | RWE Renewables UK Dogger Bank South (West) Limited and RWE Renewables UK Dogger Bank South (East) Limited | Asset:                                             | Development                    |  |  |  |
|--------------------------------|-----------------------------------------------------------------------------------------------------------|----------------------------------------------------|--------------------------------|--|--|--|
| Project:                       | Dogger Bank South<br>Offshore Wind Farms                                                                  | Sub<br>Project/Package:                            | Consents                       |  |  |  |
| Document Title or Description: | August 2024 Geophysical Asse                                                                              | ust 2024 Geophysical Assessment Report Part 6 of 9 |                                |  |  |  |
| Document Number:               | 005325766-01                                                                                              | Contractor<br>Reference Number:                    | PC2340-RHD-ON-ZZ-<br>AX-Z-0865 |  |  |  |