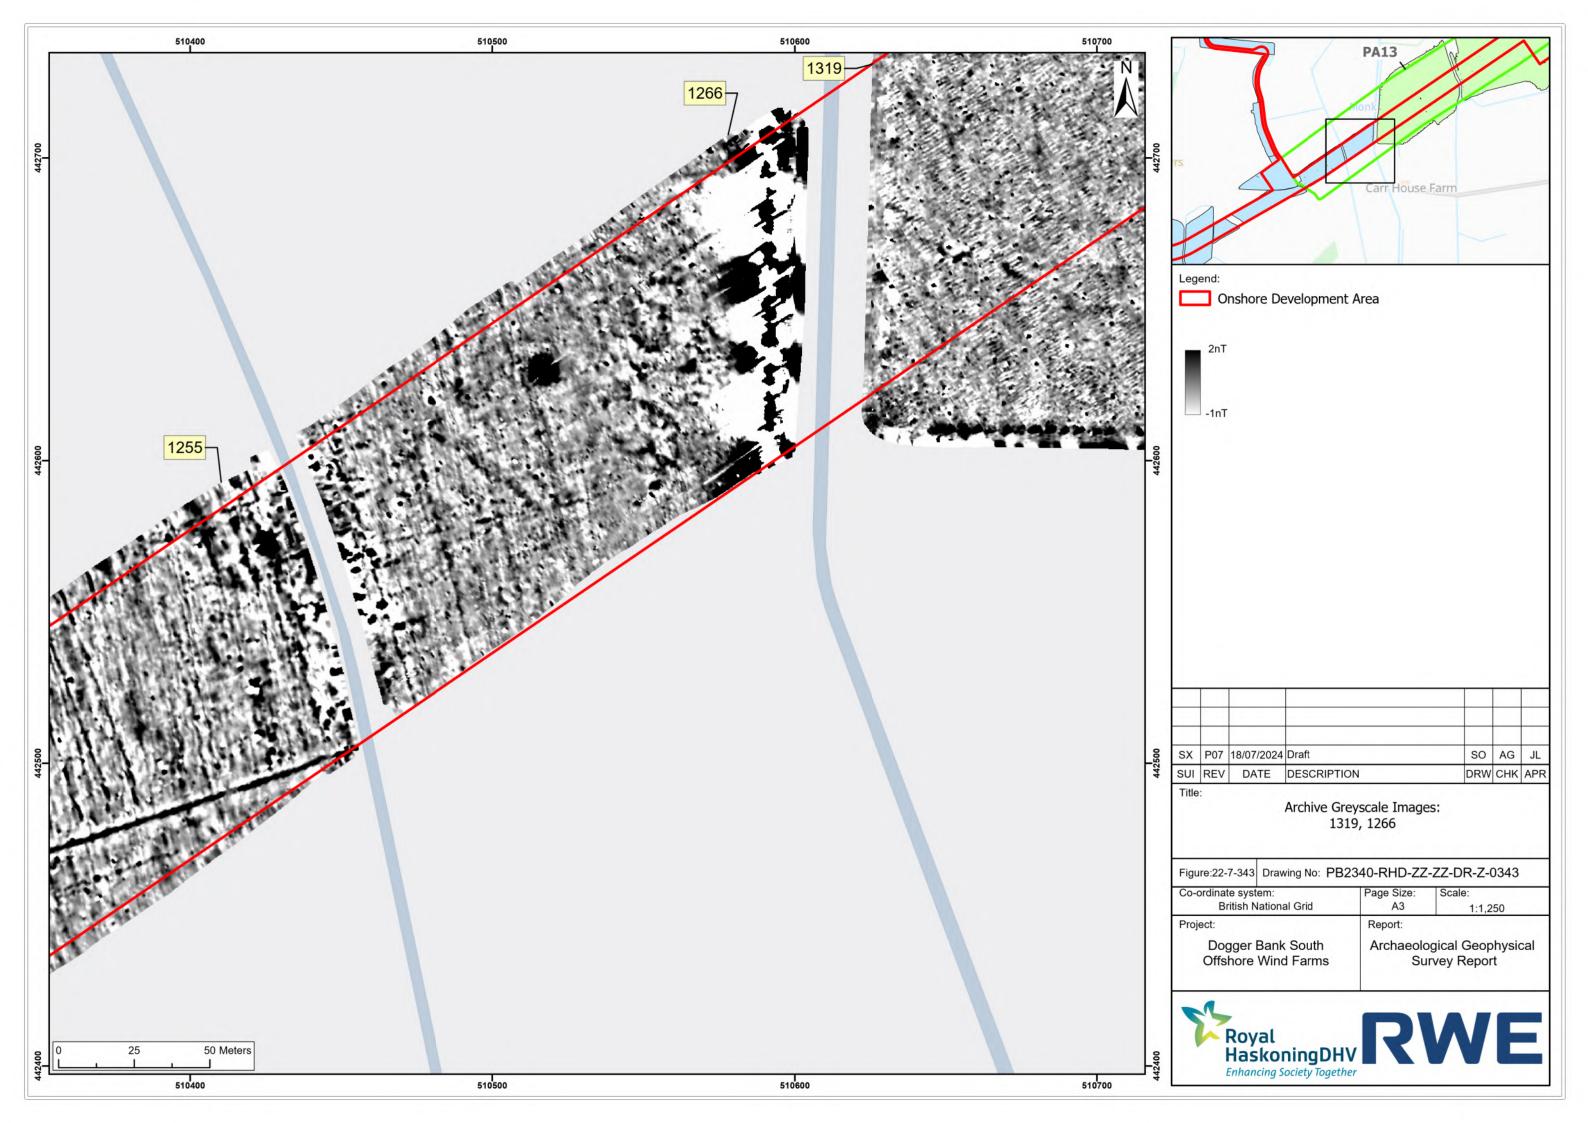

## Dogger Bank South Offshore Wind Farms

**August 2024 Geophysical Assessment Report** 

Part 6 of 9

**Pre-Examination Procedural Deadline** 

October 2024

**Application Reference: 10.6** 

Revision: 01

| Company:                       | RWE Renewables UK Dogger Bank South (West) Limited and RWE Renewables UK Dogger Bank South (East) Limited | Asset:                                             | Development                    |  |  |  |
|--------------------------------|-----------------------------------------------------------------------------------------------------------|----------------------------------------------------|--------------------------------|--|--|--|
| Project:                       | Dogger Bank South<br>Offshore Wind Farms                                                                  | Sub<br>Project/Package:                            | Consents                       |  |  |  |
| Document Title or Description: | August 2024 Geophysical Asse                                                                              | ust 2024 Geophysical Assessment Report Part 6 of 9 |                                |  |  |  |
| Document Number:               | 005325766-01                                                                                              | Contractor<br>Reference Number:                    | PC2340-RHD-ON-ZZ-<br>AX-Z-0865 |  |  |  |