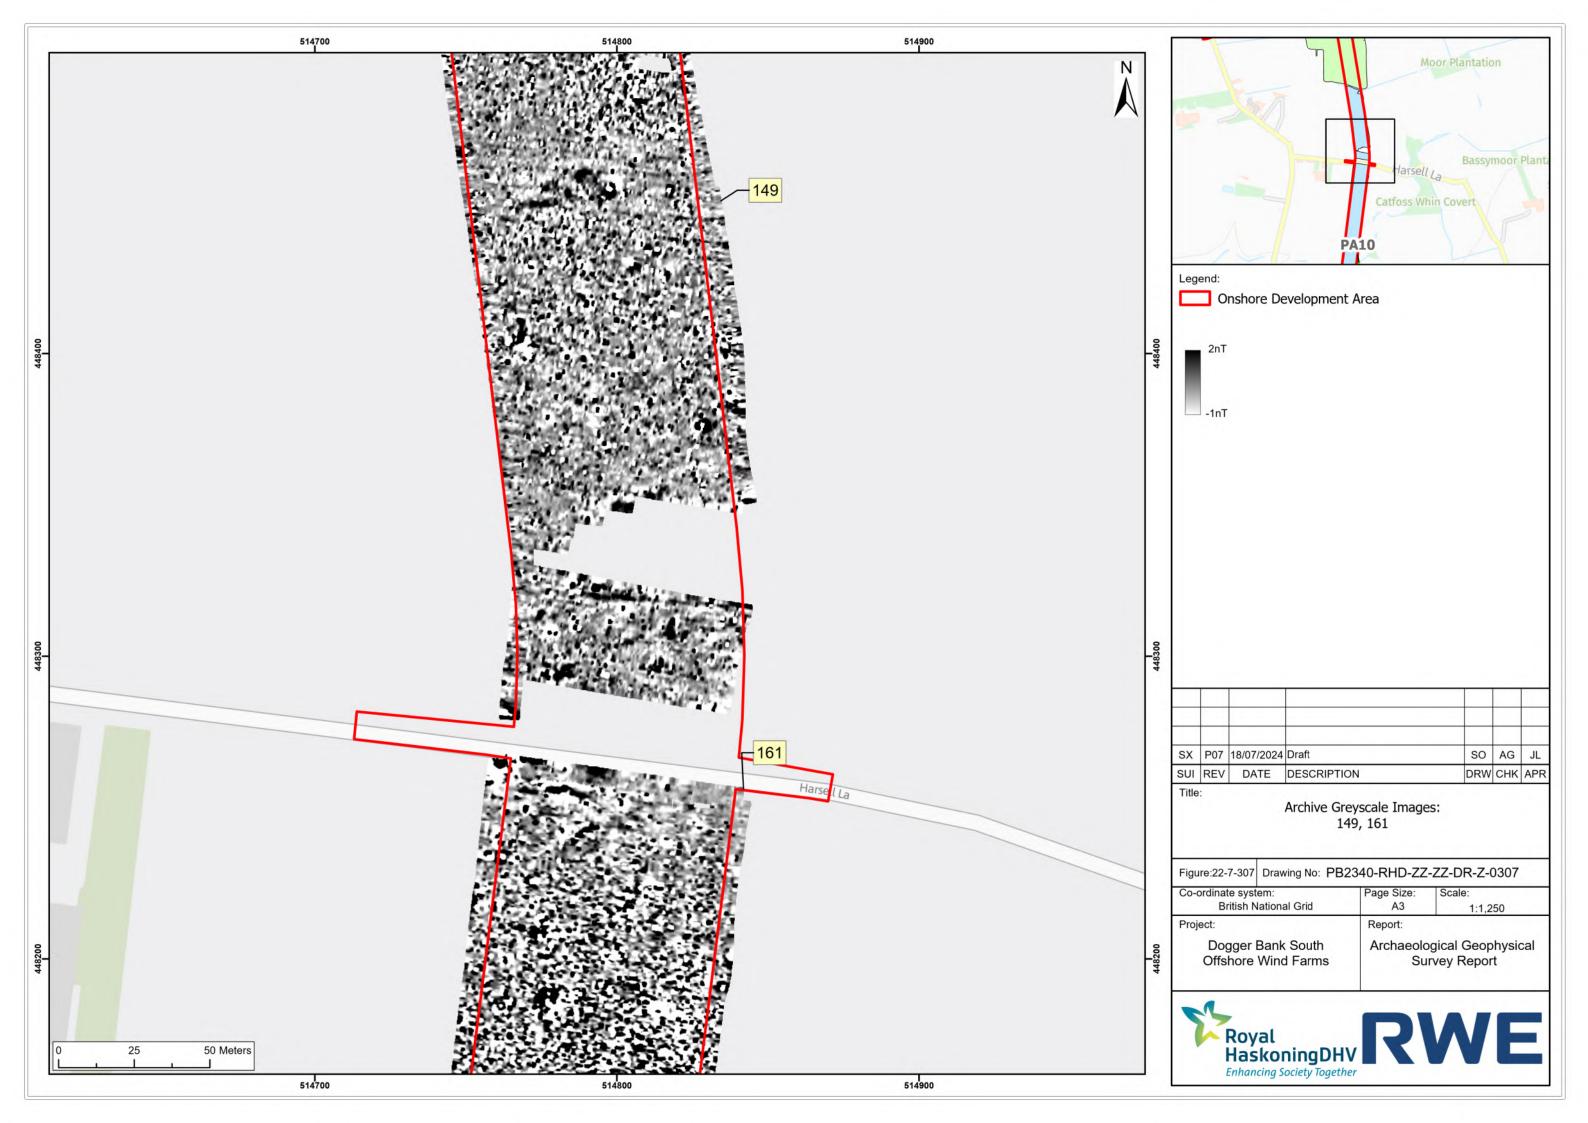

## Dogger Bank South Offshore Wind Farms

**August 2024 Geophysical Assessment Report** 

Part 6 of 9

**Pre-Examination Procedural Deadline** 

October 2024

**Application Reference: 10.6** 

Revision: 01

| Company:                       | RWE Renewables UK Dogger Bank South (West) Limited and RWE Renewables UK Dogger Bank South (East) Limited | Asset:                                             | Development                    |  |  |  |
|--------------------------------|-----------------------------------------------------------------------------------------------------------|----------------------------------------------------|--------------------------------|--|--|--|
| Project:                       | Dogger Bank South<br>Offshore Wind Farms                                                                  | Sub<br>Project/Package:                            | Consents                       |  |  |  |
| Document Title or Description: | August 2024 Geophysical Asse                                                                              | ust 2024 Geophysical Assessment Report Part 6 of 9 |                                |  |  |  |
| Document Number:               | 005325766-01                                                                                              | Contractor<br>Reference Number:                    | PC2340-RHD-ON-ZZ-<br>AX-Z-0865 |  |  |  |