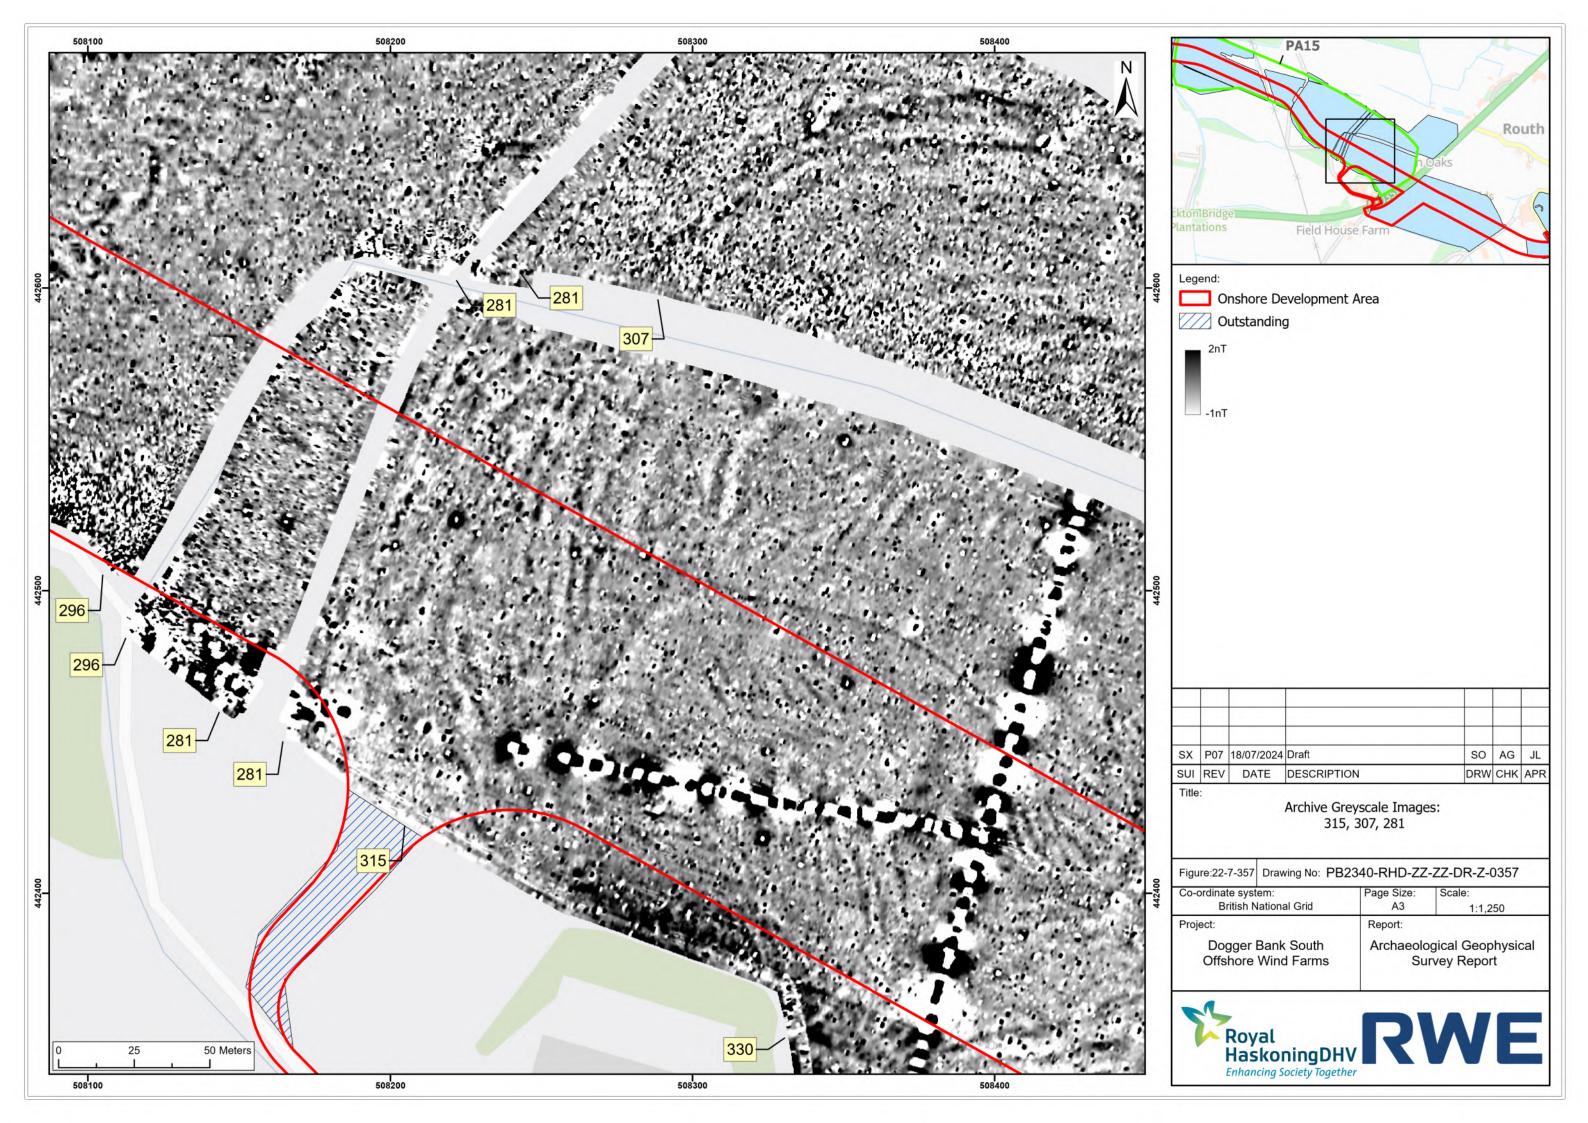

## Dogger Bank South Offshore Wind Farms

**August 2024 Geophysical Assessment Report** 

Part 6 of 9

**Pre-Examination Procedural Deadline** 

October 2024

**Application Reference: 10.6** 

Revision: 01

| Company:                       | RWE Renewables UK Dogger Bank South (West) Limited and RWE Renewables UK Dogger Bank South (East) Limited | Asset:                                             | Development                    |  |  |  |
|--------------------------------|-----------------------------------------------------------------------------------------------------------|----------------------------------------------------|--------------------------------|--|--|--|
| Project:                       | Dogger Bank South<br>Offshore Wind Farms                                                                  | Sub<br>Project/Package:                            | Consents                       |  |  |  |
| Document Title or Description: | August 2024 Geophysical Asse                                                                              | ust 2024 Geophysical Assessment Report Part 6 of 9 |                                |  |  |  |
| Document Number:               | 005325766-01                                                                                              | Contractor<br>Reference Number:                    | PC2340-RHD-ON-ZZ-<br>AX-Z-0865 |  |  |  |