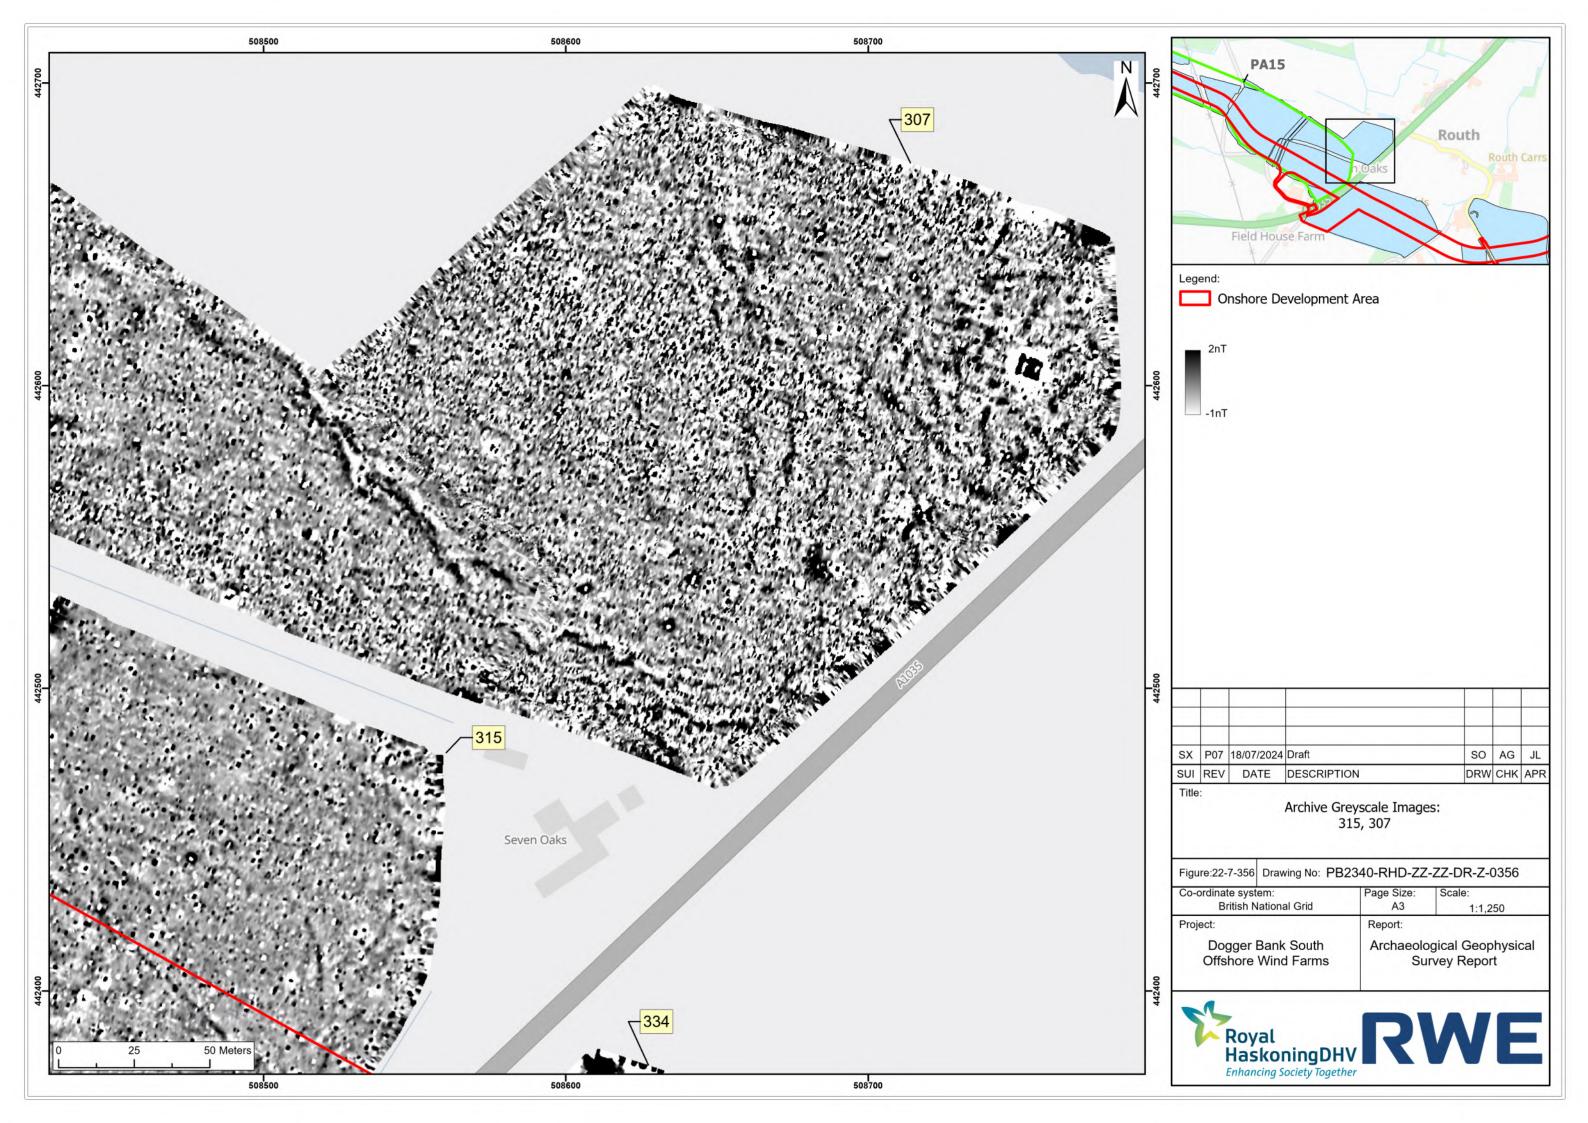

## Dogger Bank South Offshore Wind Farms

**August 2024 Geophysical Assessment Report** 

Part 6 of 9

**Pre-Examination Procedural Deadline** 

October 2024

**Application Reference: 10.6** 

Revision: 01

| Company:                       | RWE Renewables UK Dogger Bank South (West) Limited and RWE Renewables UK Dogger Bank South (East) Limited | Asset:                                             | Development                    |  |  |  |
|--------------------------------|-----------------------------------------------------------------------------------------------------------|----------------------------------------------------|--------------------------------|--|--|--|
| Project:                       | Dogger Bank South<br>Offshore Wind Farms                                                                  | Sub<br>Project/Package:                            | Consents                       |  |  |  |
| Document Title or Description: | August 2024 Geophysical Asse                                                                              | ust 2024 Geophysical Assessment Report Part 6 of 9 |                                |  |  |  |
| Document Number:               | 005325766-01                                                                                              | Contractor<br>Reference Number:                    | PC2340-RHD-ON-ZZ-<br>AX-Z-0865 |  |  |  |