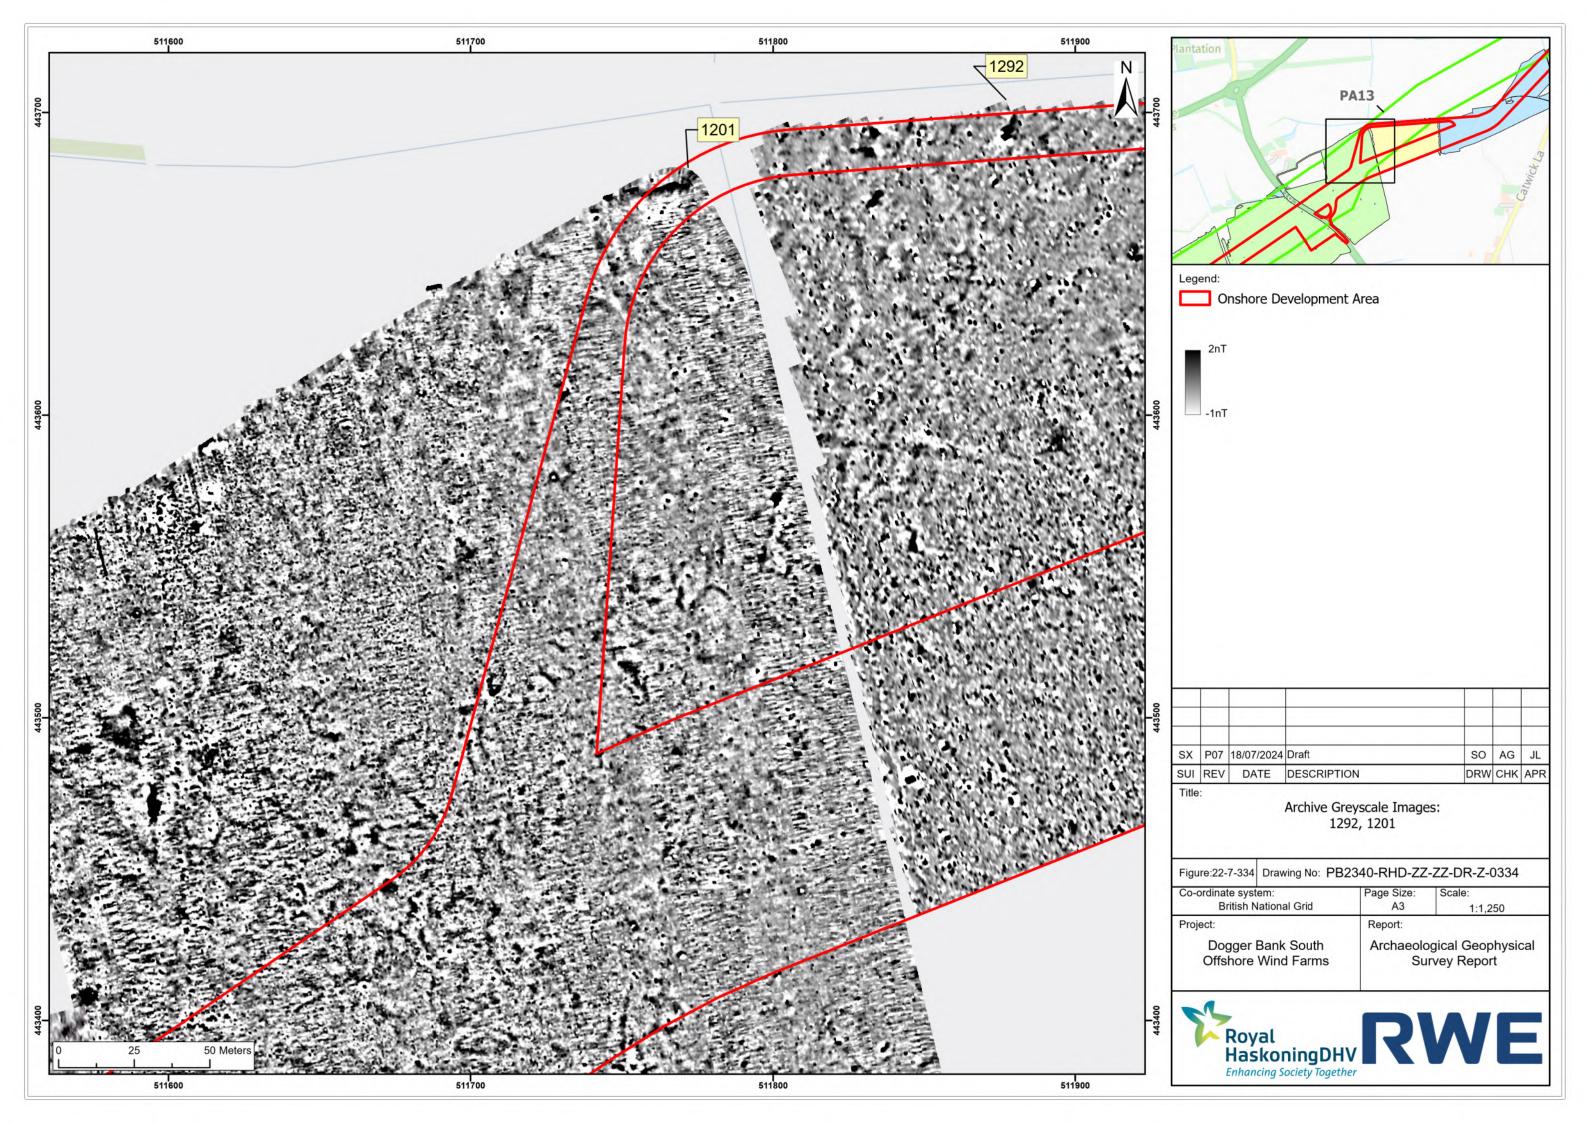

## Dogger Bank South Offshore Wind Farms

**August 2024 Geophysical Assessment Report** 

Part 6 of 9

**Pre-Examination Procedural Deadline** 

October 2024

**Application Reference: 10.6** 

Revision: 01

| Company:                       | RWE Renewables UK Dogger Bank South (West) Limited and RWE Renewables UK Dogger Bank South (East) Limited | Asset:                                             | Development                    |  |  |  |
|--------------------------------|-----------------------------------------------------------------------------------------------------------|----------------------------------------------------|--------------------------------|--|--|--|
| Project:                       | Dogger Bank South<br>Offshore Wind Farms                                                                  | Sub<br>Project/Package:                            | Consents                       |  |  |  |
| Document Title or Description: | August 2024 Geophysical Asse                                                                              | ust 2024 Geophysical Assessment Report Part 6 of 9 |                                |  |  |  |
| Document Number:               | 005325766-01                                                                                              | Contractor<br>Reference Number:                    | PC2340-RHD-ON-ZZ-<br>AX-Z-0865 |  |  |  |