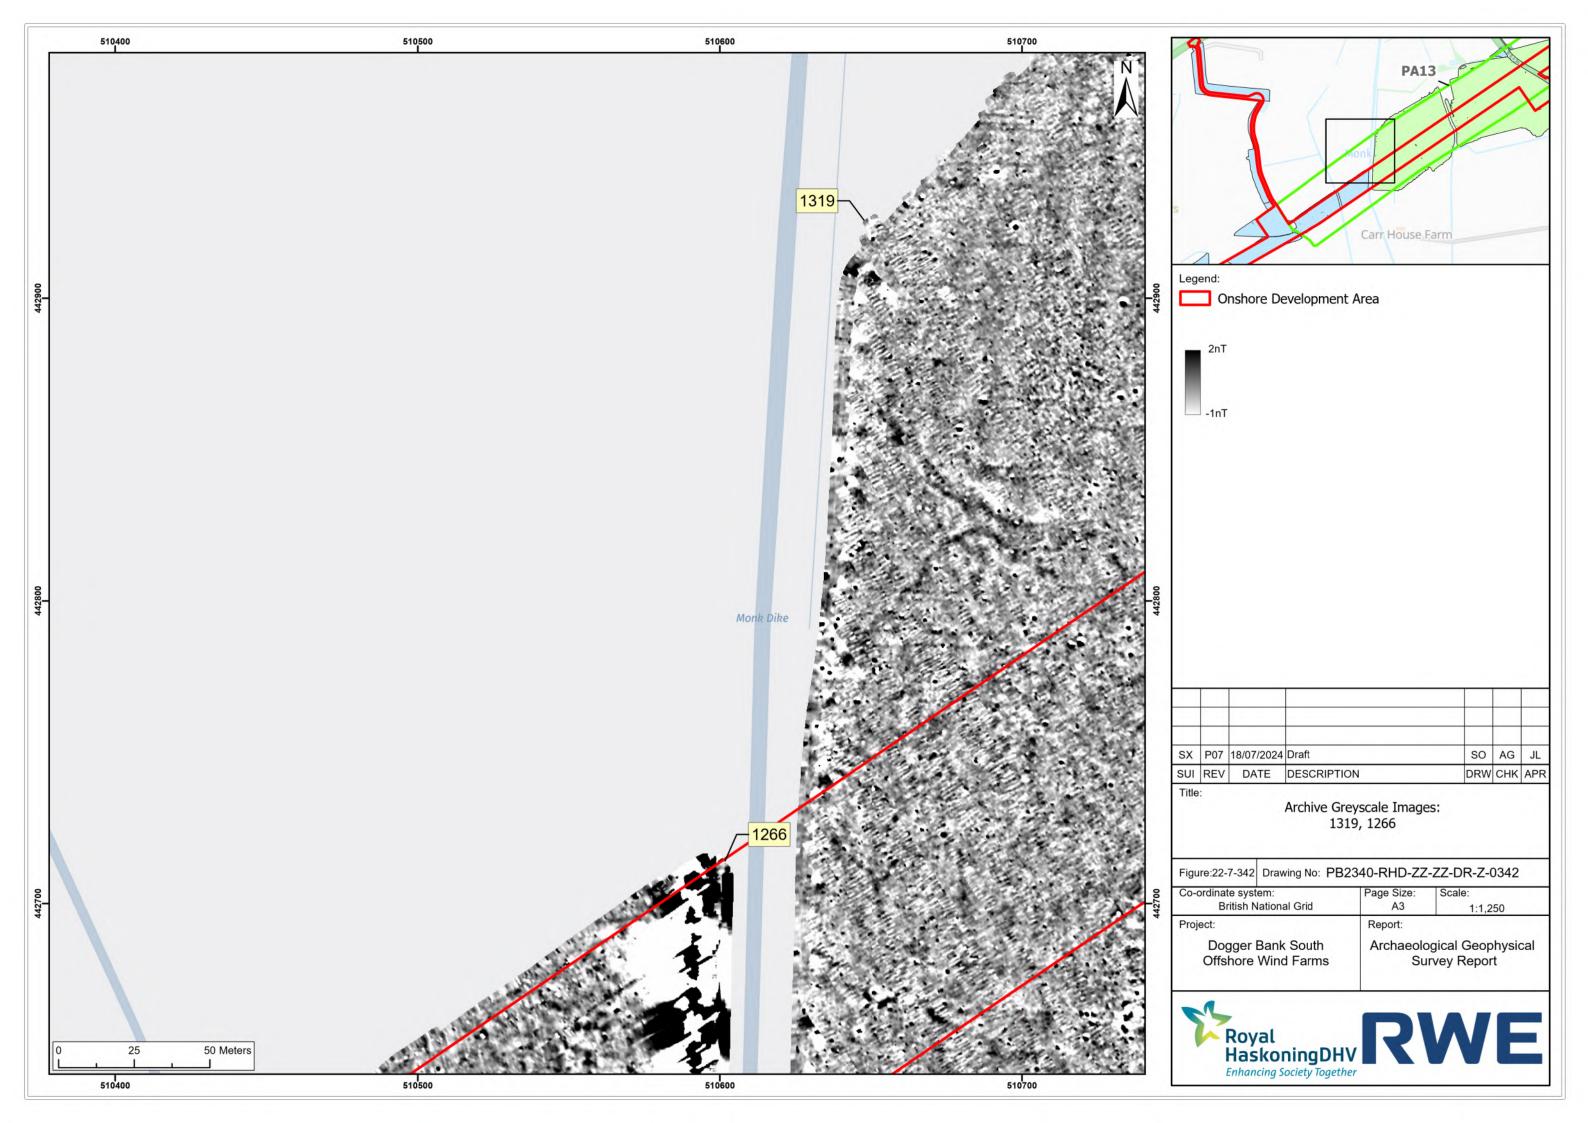

## Dogger Bank South Offshore Wind Farms

**August 2024 Geophysical Assessment Report** 

Part 6 of 9

**Pre-Examination Procedural Deadline** 

October 2024

**Application Reference: 10.6** 

Revision: 01

| Company:                       | RWE Renewables UK Dogger Bank South (West) Limited and RWE Renewables UK Dogger Bank South (East) Limited | Asset:                                             | Development                    |  |  |  |
|--------------------------------|-----------------------------------------------------------------------------------------------------------|----------------------------------------------------|--------------------------------|--|--|--|
| Project:                       | Dogger Bank South<br>Offshore Wind Farms                                                                  | Sub<br>Project/Package:                            | Consents                       |  |  |  |
| Document Title or Description: | August 2024 Geophysical Asse                                                                              | ust 2024 Geophysical Assessment Report Part 6 of 9 |                                |  |  |  |
| Document Number:               | 005325766-01                                                                                              | Contractor<br>Reference Number:                    | PC2340-RHD-ON-ZZ-<br>AX-Z-0865 |  |  |  |