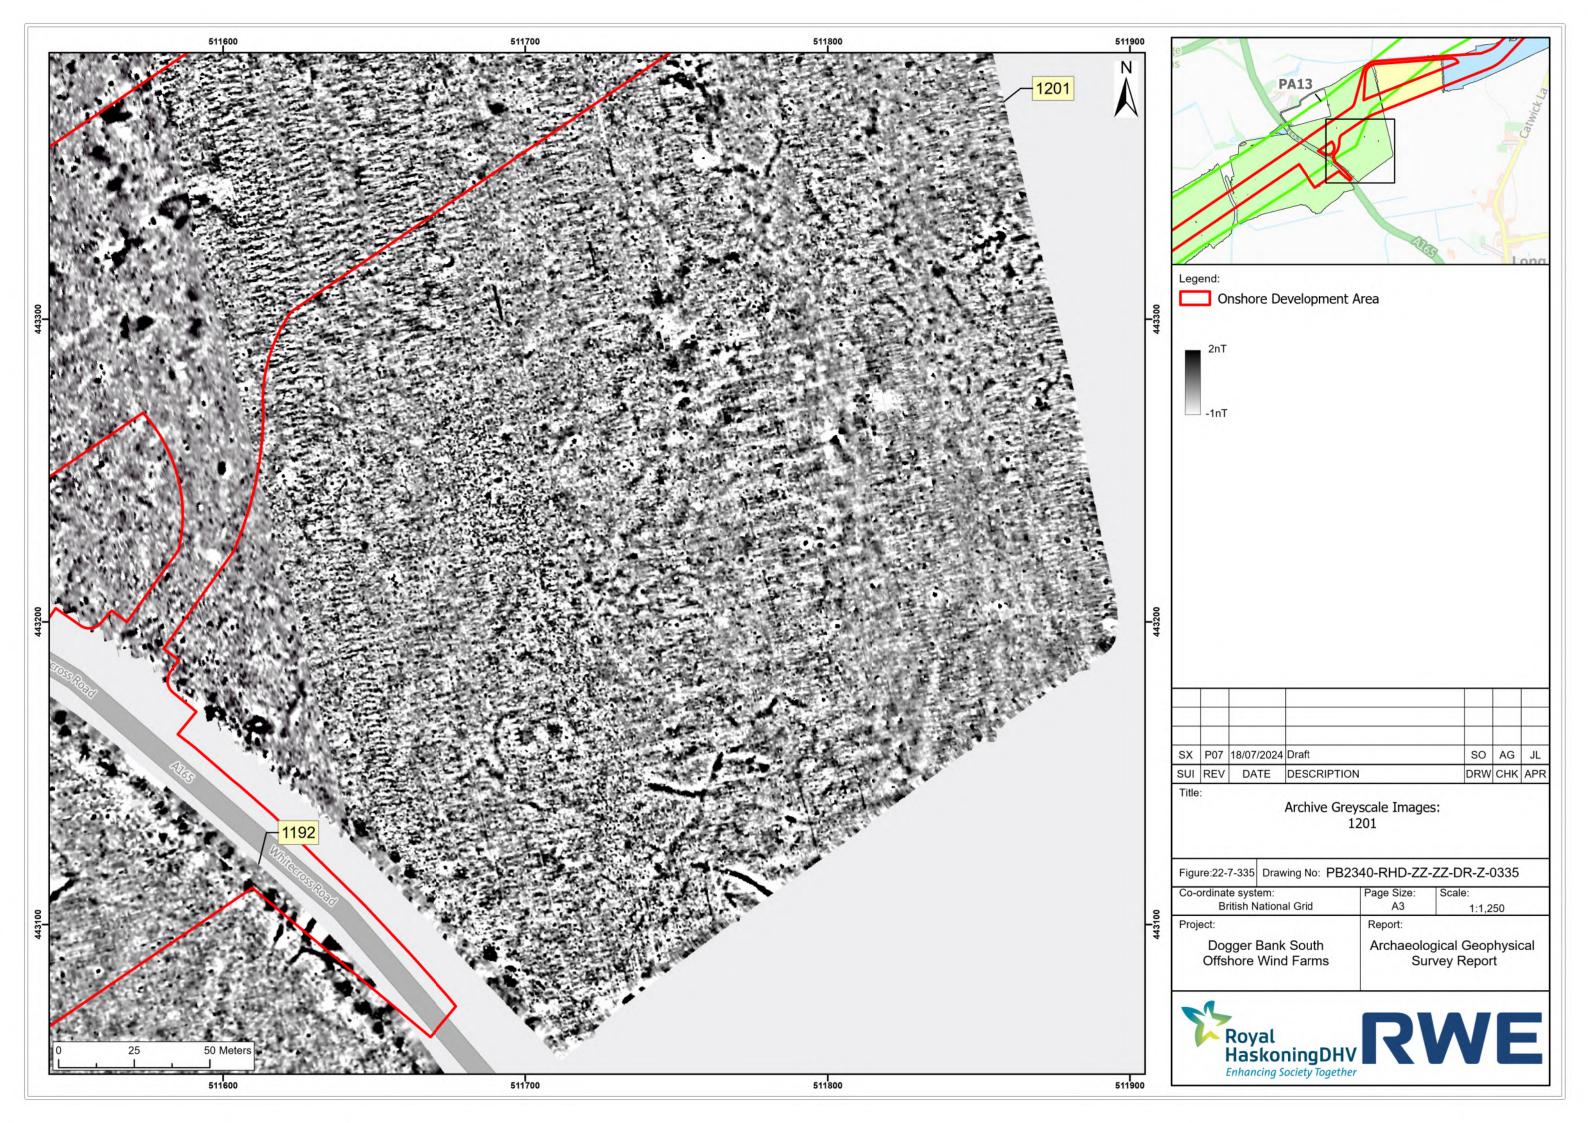

## Dogger Bank South Offshore Wind Farms

**August 2024 Geophysical Assessment Report** 

Part 6 of 9

**Pre-Examination Procedural Deadline** 

October 2024

**Application Reference: 10.6** 

Revision: 01

| Company:                       | RWE Renewables UK Dogger Bank South (West) Limited and RWE Renewables UK Dogger Bank South (East) Limited | Asset:                                             | Development                    |  |  |  |
|--------------------------------|-----------------------------------------------------------------------------------------------------------|----------------------------------------------------|--------------------------------|--|--|--|
| Project:                       | Dogger Bank South<br>Offshore Wind Farms                                                                  | Sub<br>Project/Package:                            | Consents                       |  |  |  |
| Document Title or Description: | August 2024 Geophysical Asse                                                                              | ust 2024 Geophysical Assessment Report Part 6 of 9 |                                |  |  |  |
| Document Number:               | 005325766-01                                                                                              | Contractor<br>Reference Number:                    | PC2340-RHD-ON-ZZ-<br>AX-Z-0865 |  |  |  |