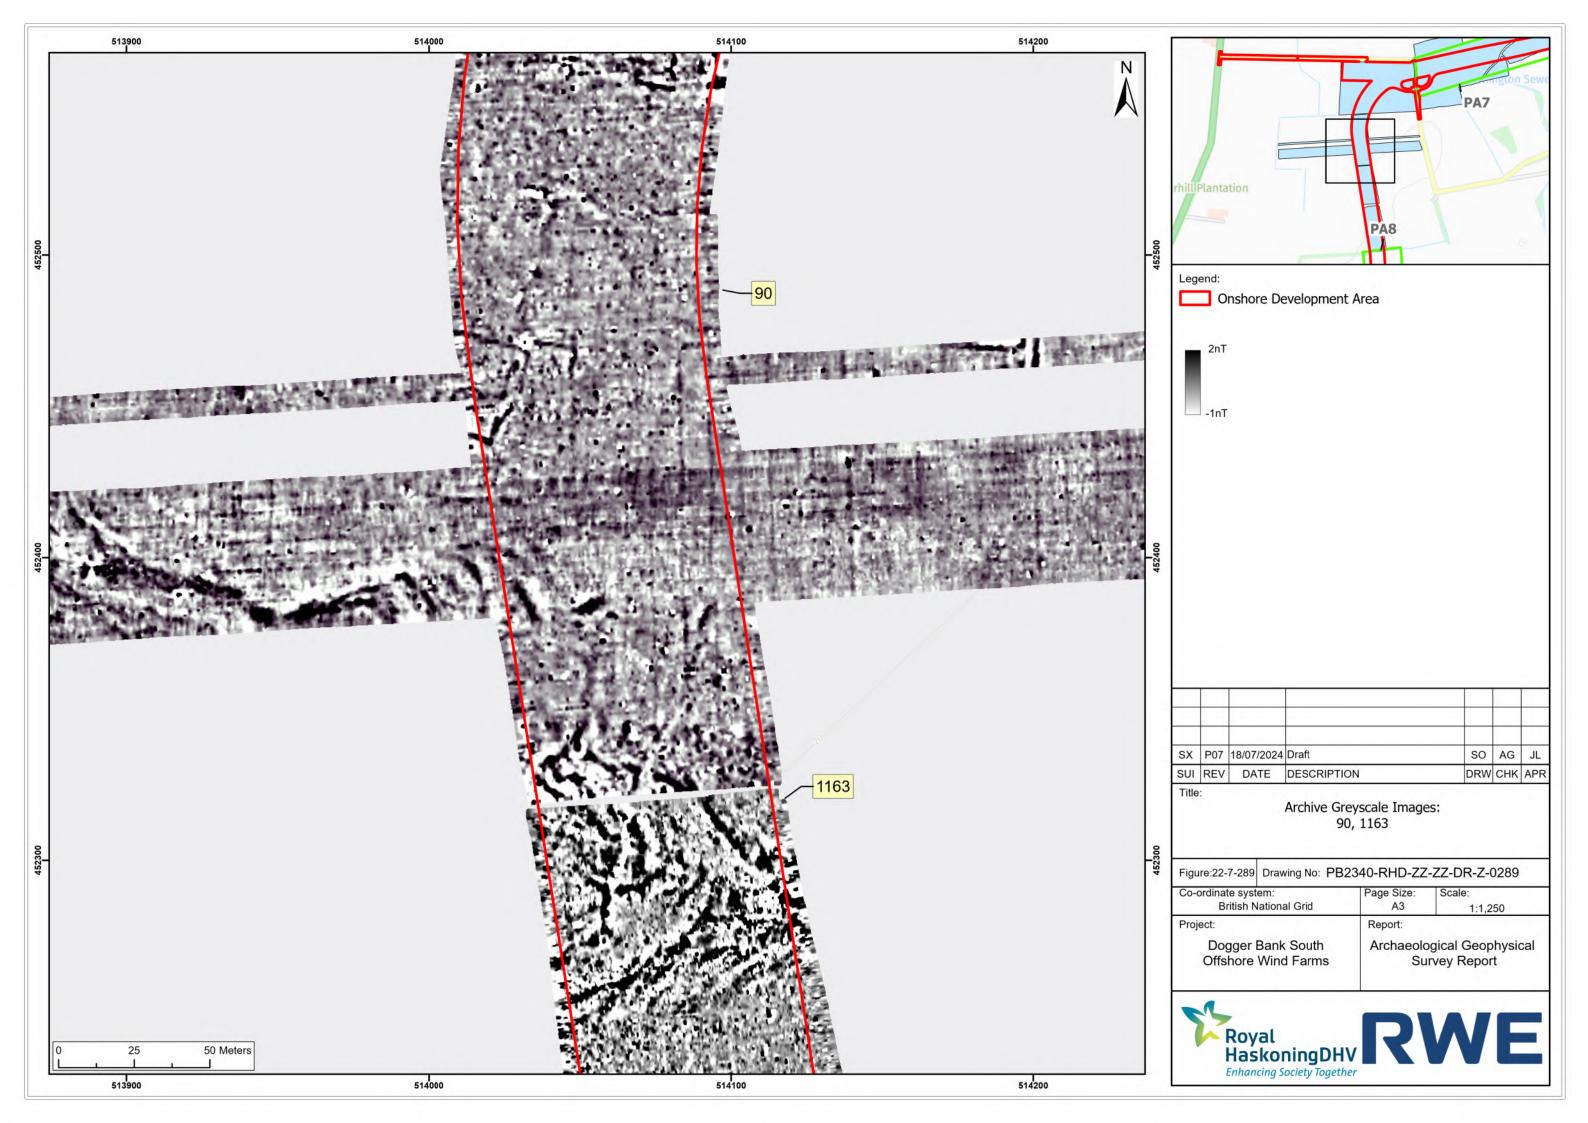

## Dogger Bank South Offshore Wind Farms

**August 2024 Geophysical Assessment Report** 

Part 6 of 9

**Pre-Examination Procedural Deadline** 

October 2024

**Application Reference: 10.6** 

Revision: 01

| Company:                       | RWE Renewables UK Dogger Bank South (West) Limited and RWE Renewables UK Dogger Bank South (East) Limited | Asset:                                             | Development                    |  |  |  |
|--------------------------------|-----------------------------------------------------------------------------------------------------------|----------------------------------------------------|--------------------------------|--|--|--|
| Project:                       | Dogger Bank South<br>Offshore Wind Farms                                                                  | Sub<br>Project/Package:                            | Consents                       |  |  |  |
| Document Title or Description: | August 2024 Geophysical Asse                                                                              | ust 2024 Geophysical Assessment Report Part 6 of 9 |                                |  |  |  |
| Document Number:               | 005325766-01                                                                                              | Contractor<br>Reference Number:                    | PC2340-RHD-ON-ZZ-<br>AX-Z-0865 |  |  |  |