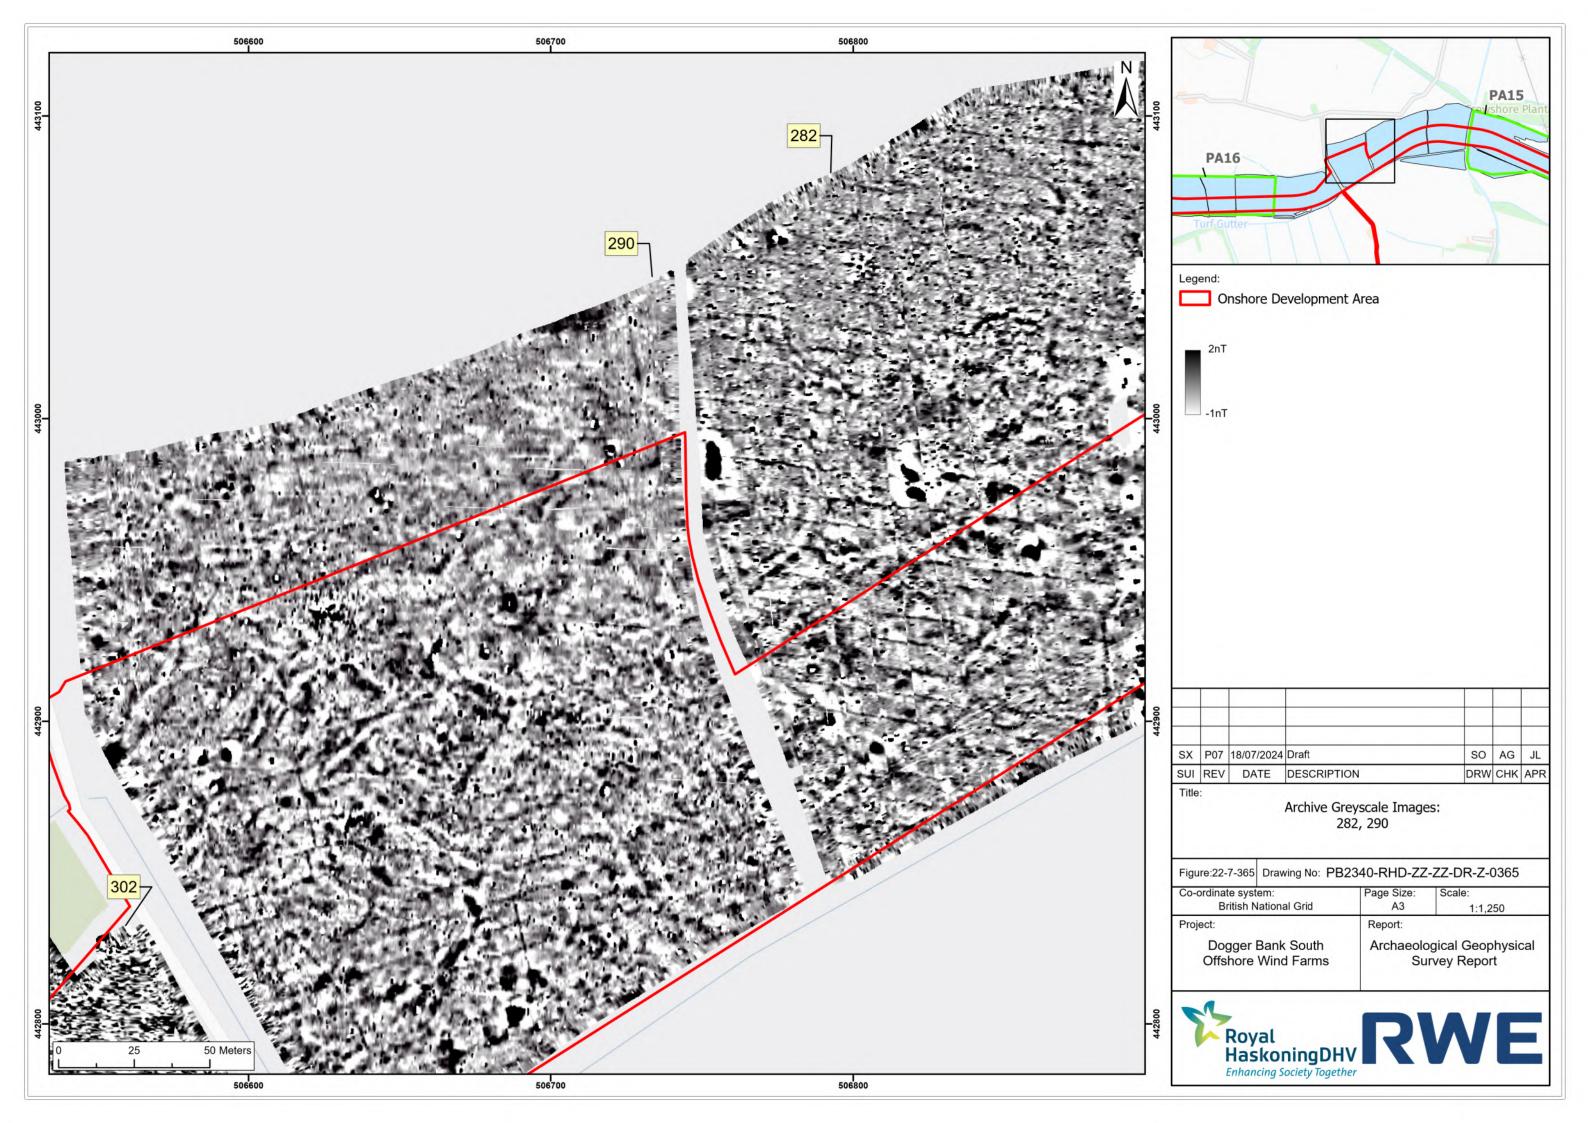

## Dogger Bank South Offshore Wind Farms

**August 2024 Geophysical Assessment Report** 

Part 6 of 9

**Pre-Examination Procedural Deadline** 

October 2024

**Application Reference: 10.6** 

Revision: 01

| Company:                       | RWE Renewables UK Dogger Bank South (West) Limited and RWE Renewables UK Dogger Bank South (East) Limited | Asset:                                             | Development                    |  |  |  |
|--------------------------------|-----------------------------------------------------------------------------------------------------------|----------------------------------------------------|--------------------------------|--|--|--|
| Project:                       | Dogger Bank South<br>Offshore Wind Farms                                                                  | Sub<br>Project/Package:                            | Consents                       |  |  |  |
| Document Title or Description: | August 2024 Geophysical Asse                                                                              | ust 2024 Geophysical Assessment Report Part 6 of 9 |                                |  |  |  |
| Document Number:               | 005325766-01                                                                                              | Contractor<br>Reference Number:                    | PC2340-RHD-ON-ZZ-<br>AX-Z-0865 |  |  |  |