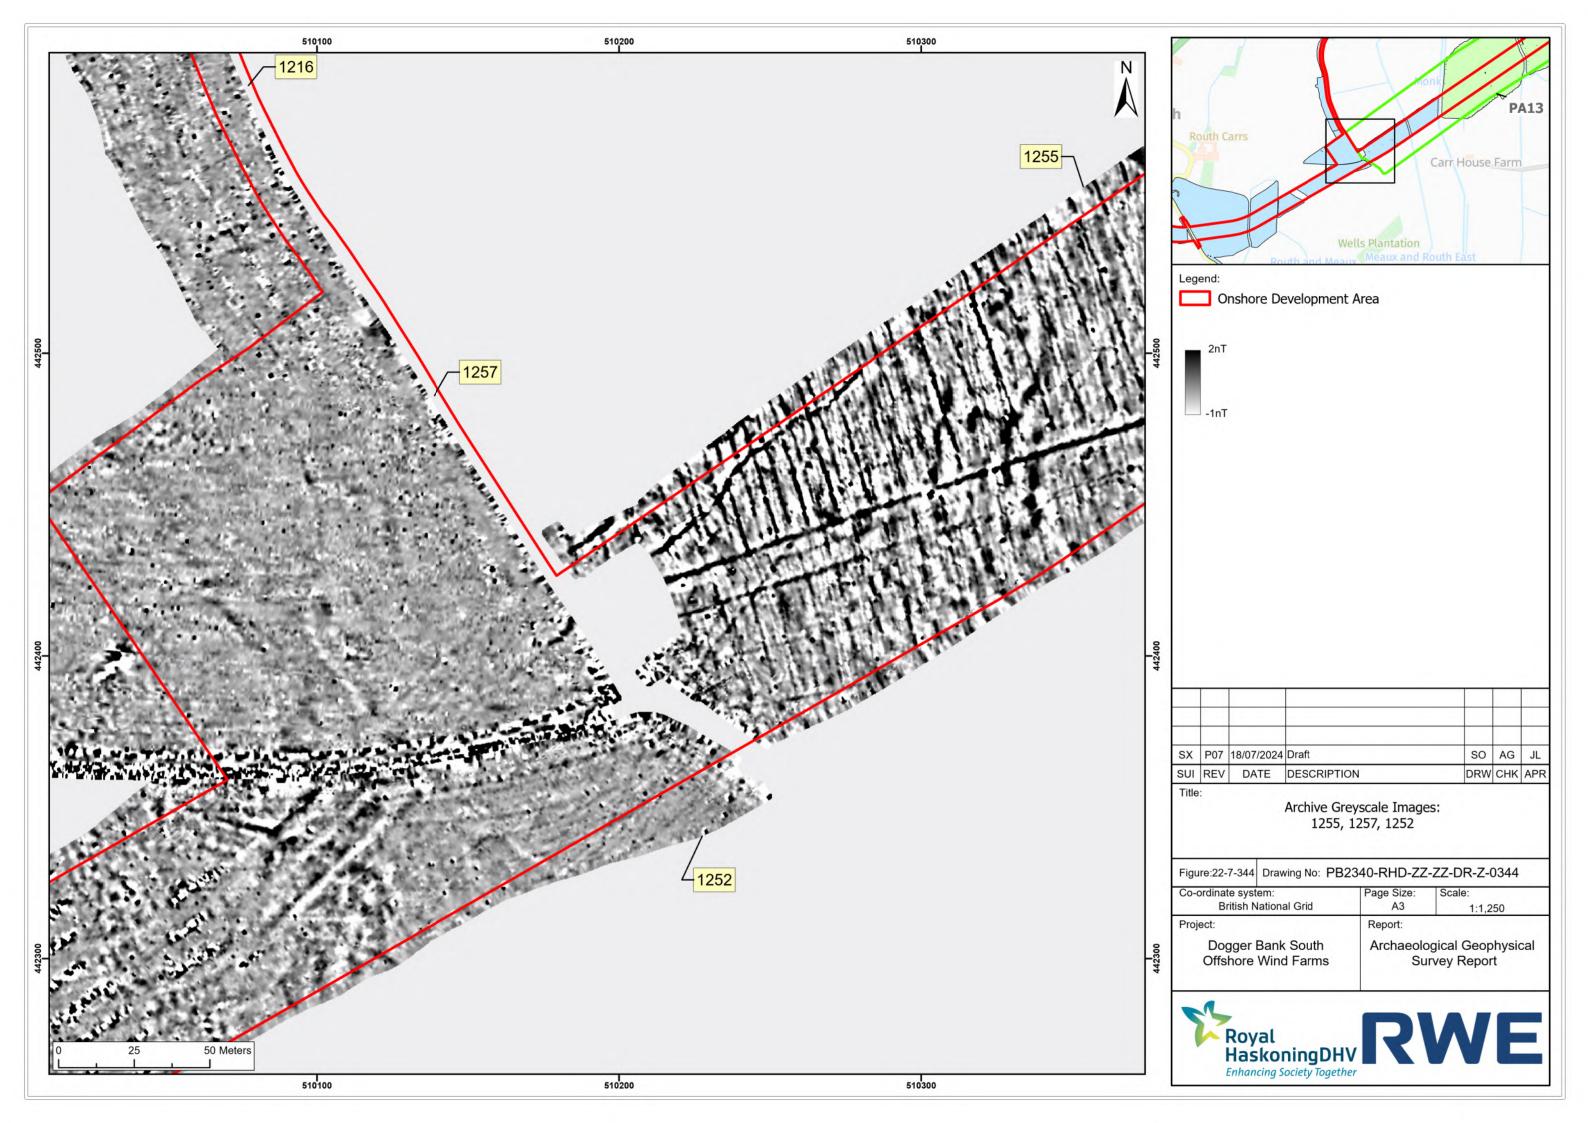

## Dogger Bank South Offshore Wind Farms

**August 2024 Geophysical Assessment Report** 

Part 6 of 9

**Pre-Examination Procedural Deadline** 

October 2024

**Application Reference: 10.6** 

Revision: 01

| Company:                       | RWE Renewables UK Dogger Bank South (West) Limited and RWE Renewables UK Dogger Bank South (East) Limited | Asset:                                             | Development                    |  |  |  |
|--------------------------------|-----------------------------------------------------------------------------------------------------------|----------------------------------------------------|--------------------------------|--|--|--|
| Project:                       | Dogger Bank South<br>Offshore Wind Farms                                                                  | Sub<br>Project/Package:                            | Consents                       |  |  |  |
| Document Title or Description: | August 2024 Geophysical Asse                                                                              | ust 2024 Geophysical Assessment Report Part 6 of 9 |                                |  |  |  |
| Document Number:               | 005325766-01                                                                                              | Contractor<br>Reference Number:                    | PC2340-RHD-ON-ZZ-<br>AX-Z-0865 |  |  |  |