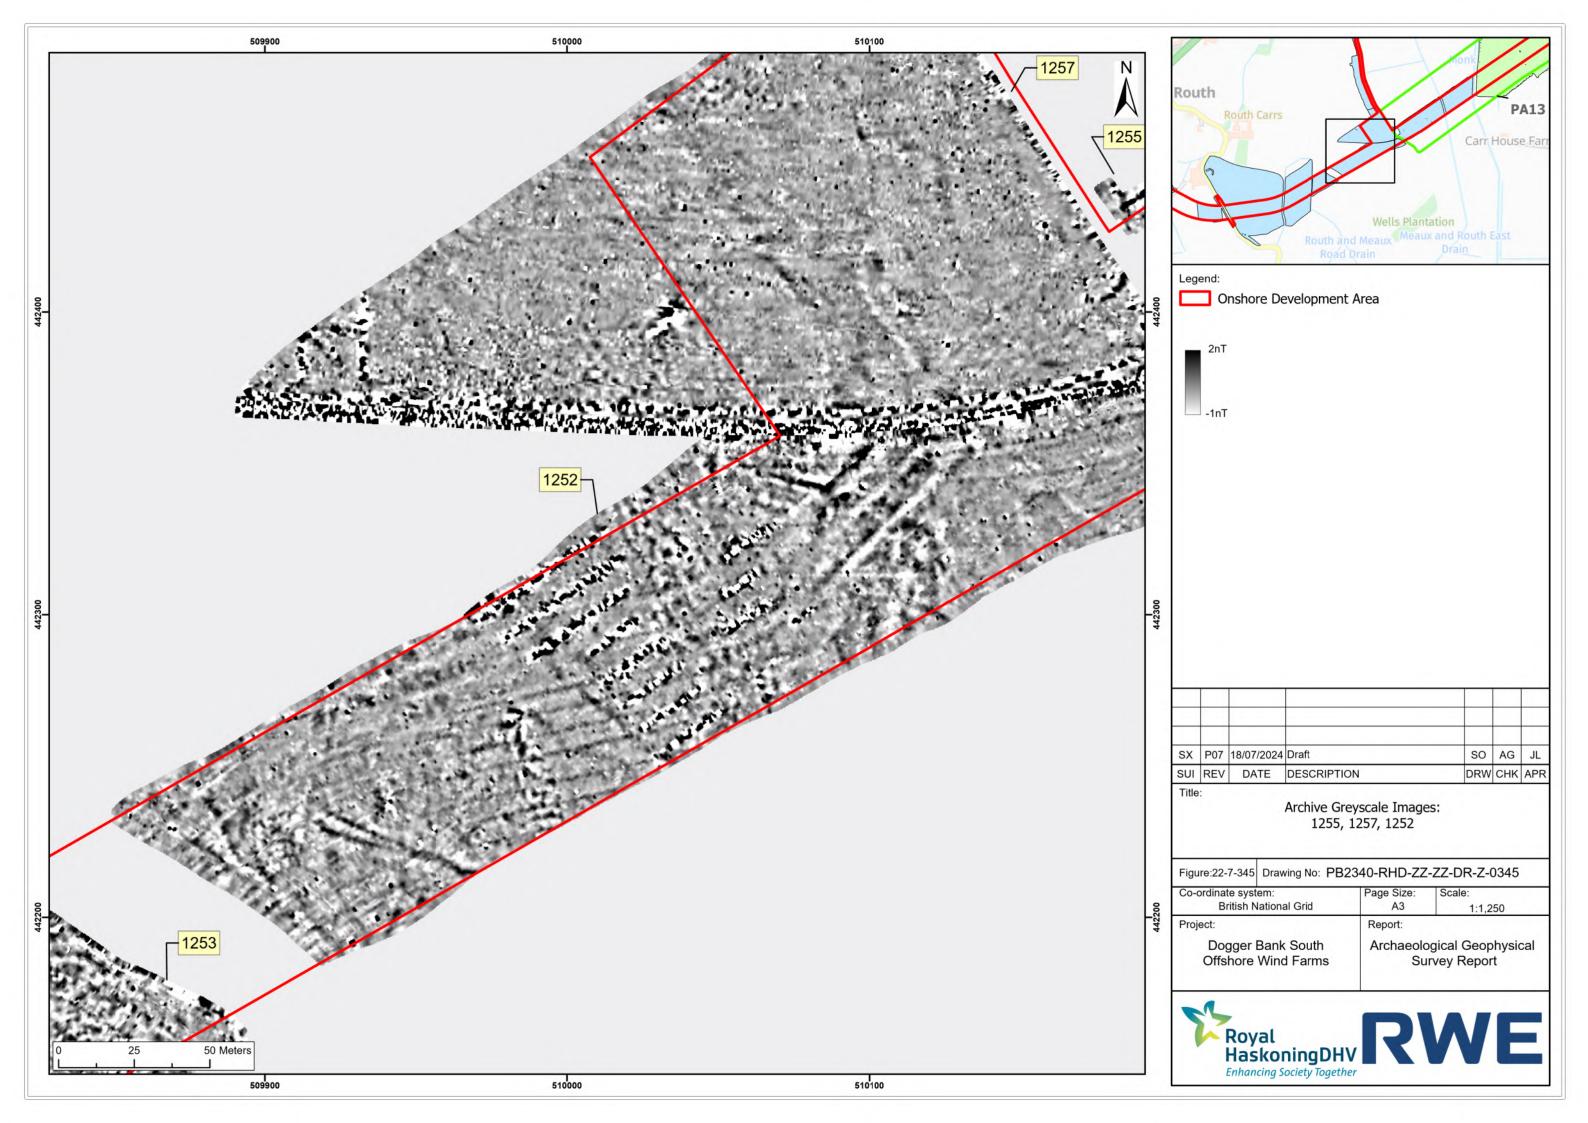

## Dogger Bank South Offshore Wind Farms

**August 2024 Geophysical Assessment Report** 

Part 6 of 9

**Pre-Examination Procedural Deadline** 

October 2024

**Application Reference: 10.6** 

Revision: 01

| Company:                       | RWE Renewables UK Dogger Bank South (West) Limited and RWE Renewables UK Dogger Bank South (East) Limited | Asset:                                             | Development                    |  |  |  |
|--------------------------------|-----------------------------------------------------------------------------------------------------------|----------------------------------------------------|--------------------------------|--|--|--|
| Project:                       | Dogger Bank South<br>Offshore Wind Farms                                                                  | Sub<br>Project/Package:                            | Consents                       |  |  |  |
| Document Title or Description: | August 2024 Geophysical Asse                                                                              | ust 2024 Geophysical Assessment Report Part 6 of 9 |                                |  |  |  |
| Document Number:               | 005325766-01                                                                                              | Contractor<br>Reference Number:                    | PC2340-RHD-ON-ZZ-<br>AX-Z-0865 |  |  |  |