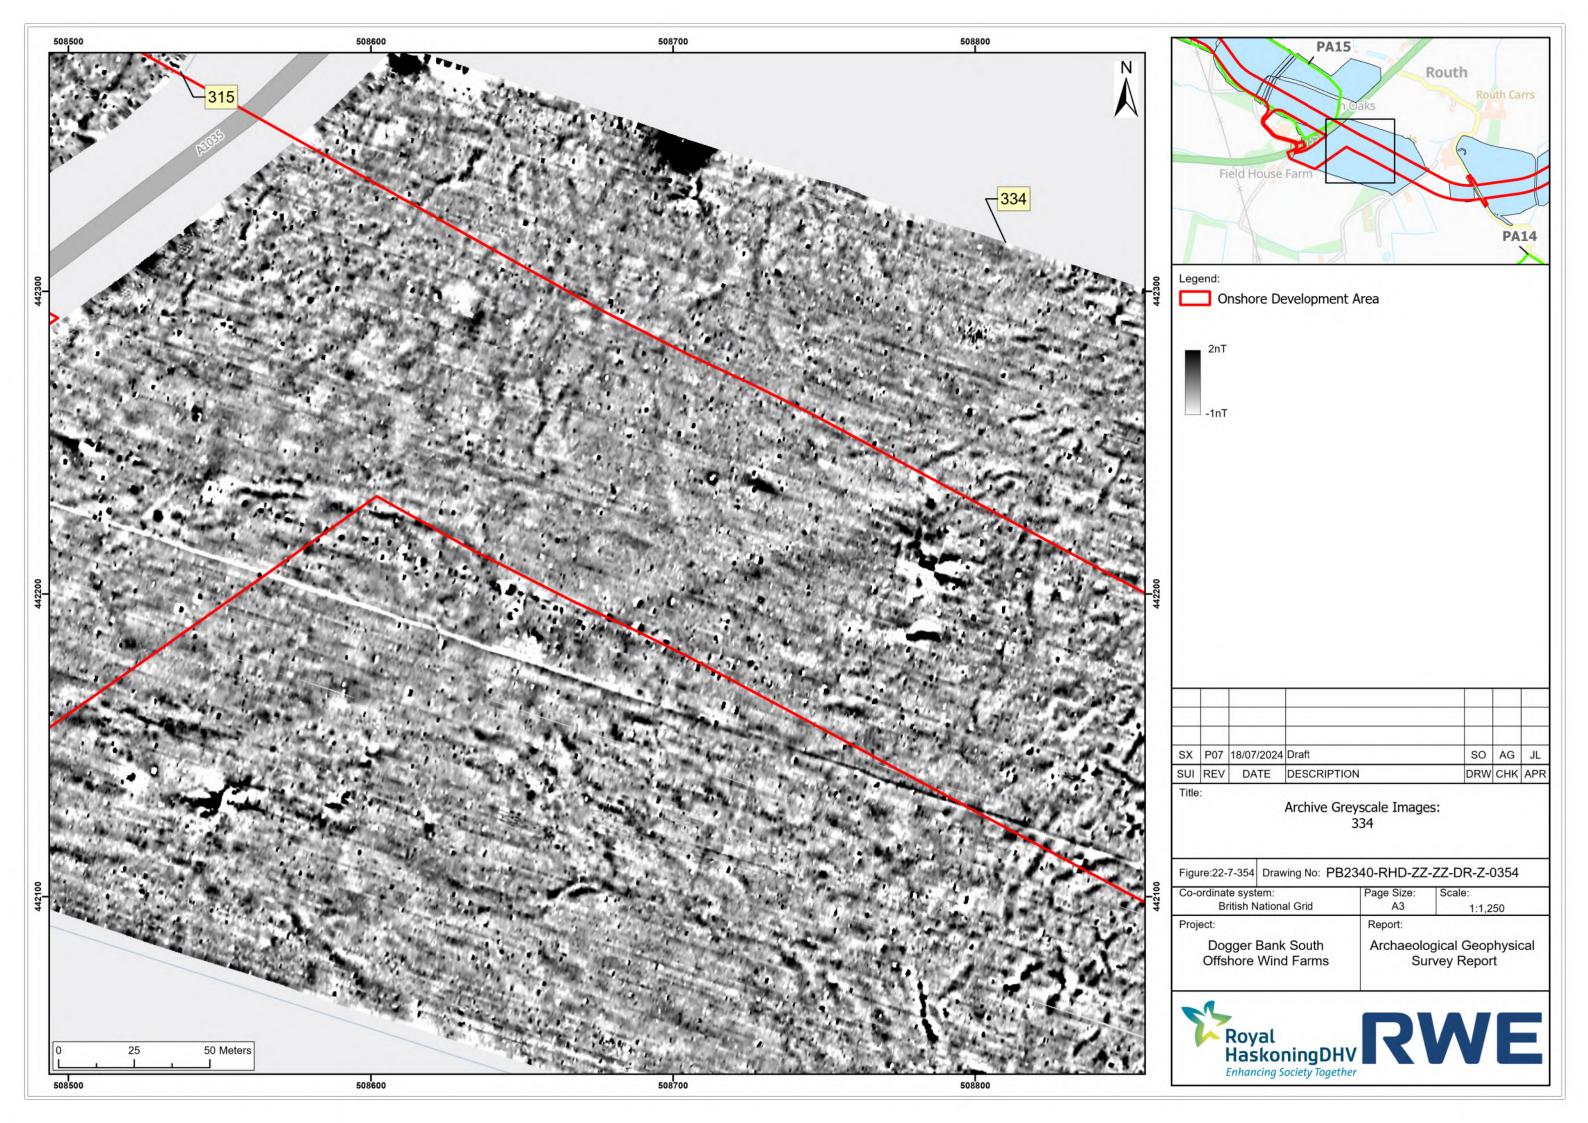

## Dogger Bank South Offshore Wind Farms

**August 2024 Geophysical Assessment Report** 

Part 6 of 9

**Pre-Examination Procedural Deadline** 

October 2024

**Application Reference: 10.6** 

Revision: 01

| Company:                       | RWE Renewables UK Dogger Bank South (West) Limited and RWE Renewables UK Dogger Bank South (East) Limited | Asset:                                             | Development                    |  |  |  |
|--------------------------------|-----------------------------------------------------------------------------------------------------------|----------------------------------------------------|--------------------------------|--|--|--|
| Project:                       | Dogger Bank South<br>Offshore Wind Farms                                                                  | Sub<br>Project/Package:                            | Consents                       |  |  |  |
| Document Title or Description: | August 2024 Geophysical Asse                                                                              | ust 2024 Geophysical Assessment Report Part 6 of 9 |                                |  |  |  |
| Document Number:               | 005325766-01                                                                                              | Contractor<br>Reference Number:                    | PC2340-RHD-ON-ZZ-<br>AX-Z-0865 |  |  |  |