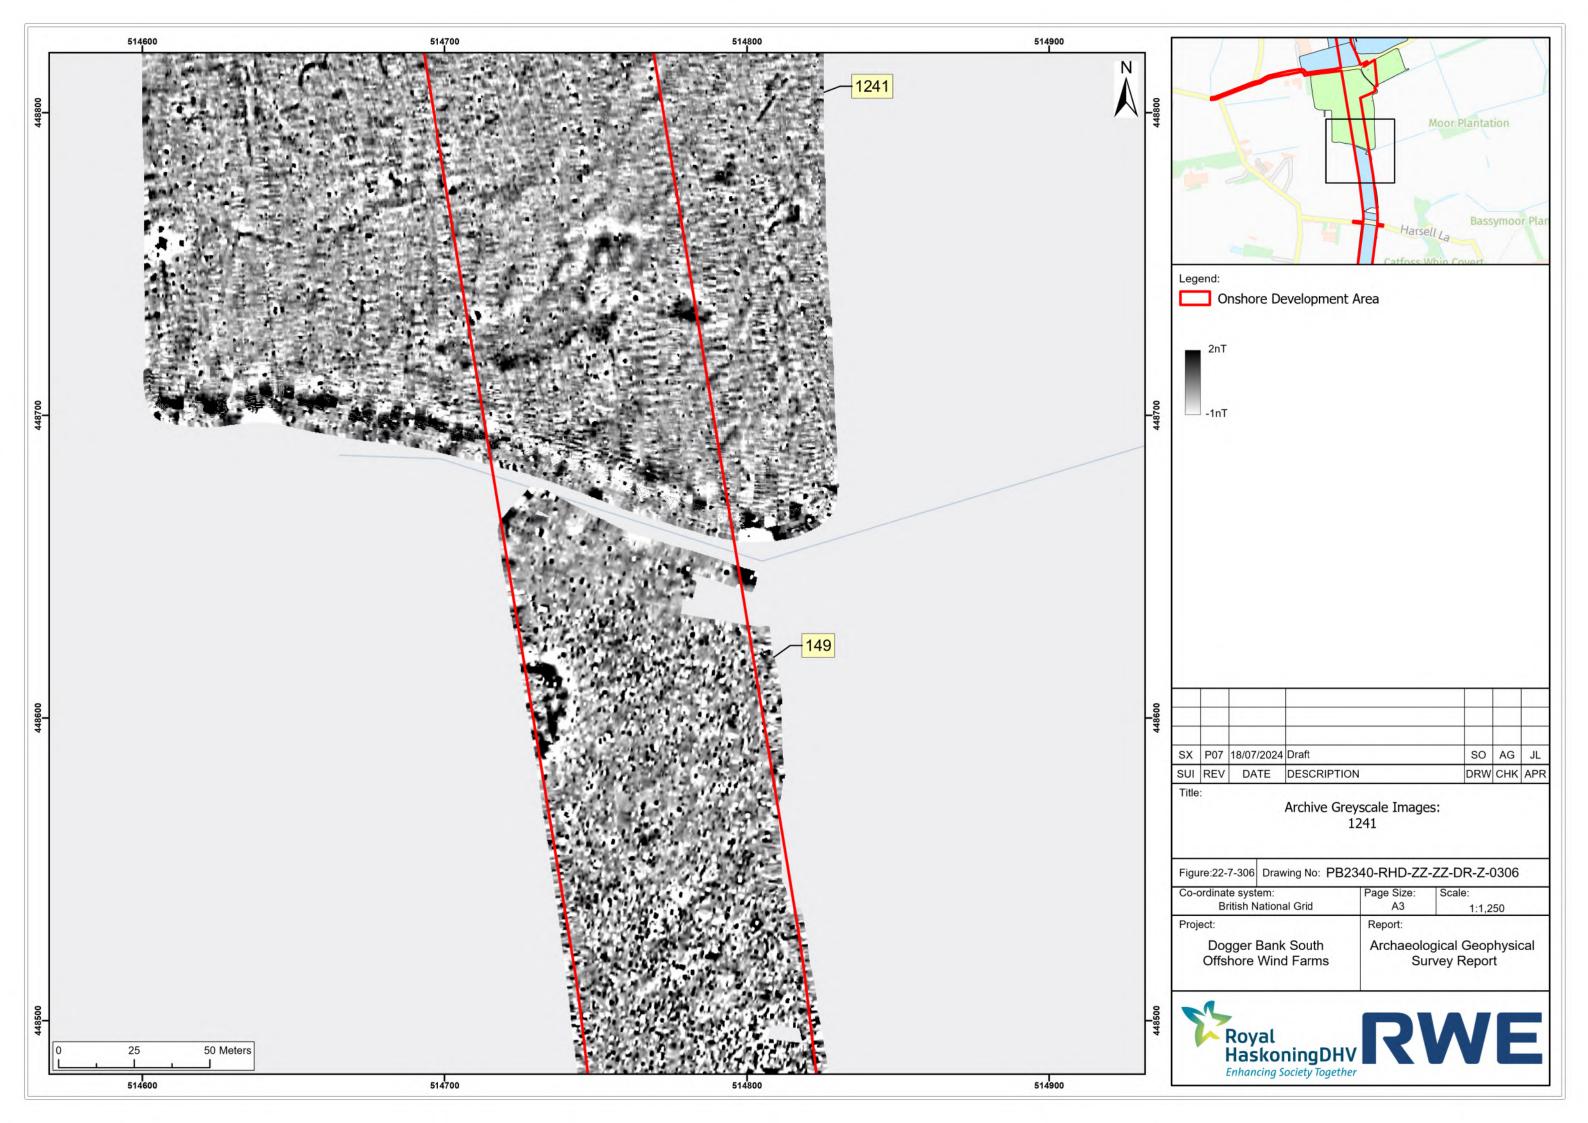

## Dogger Bank South Offshore Wind Farms

**August 2024 Geophysical Assessment Report** 

Part 6 of 9

**Pre-Examination Procedural Deadline** 

October 2024

**Application Reference: 10.6** 

Revision: 01

| Company:                       | RWE Renewables UK Dogger Bank South (West) Limited and RWE Renewables UK Dogger Bank South (East) Limited | Asset:                                             | Development                    |  |  |  |
|--------------------------------|-----------------------------------------------------------------------------------------------------------|----------------------------------------------------|--------------------------------|--|--|--|
| Project:                       | Dogger Bank South<br>Offshore Wind Farms                                                                  | Sub<br>Project/Package:                            | Consents                       |  |  |  |
| Document Title or Description: | August 2024 Geophysical Asse                                                                              | ust 2024 Geophysical Assessment Report Part 6 of 9 |                                |  |  |  |
| Document Number:               | 005325766-01                                                                                              | Contractor<br>Reference Number:                    | PC2340-RHD-ON-ZZ-<br>AX-Z-0865 |  |  |  |