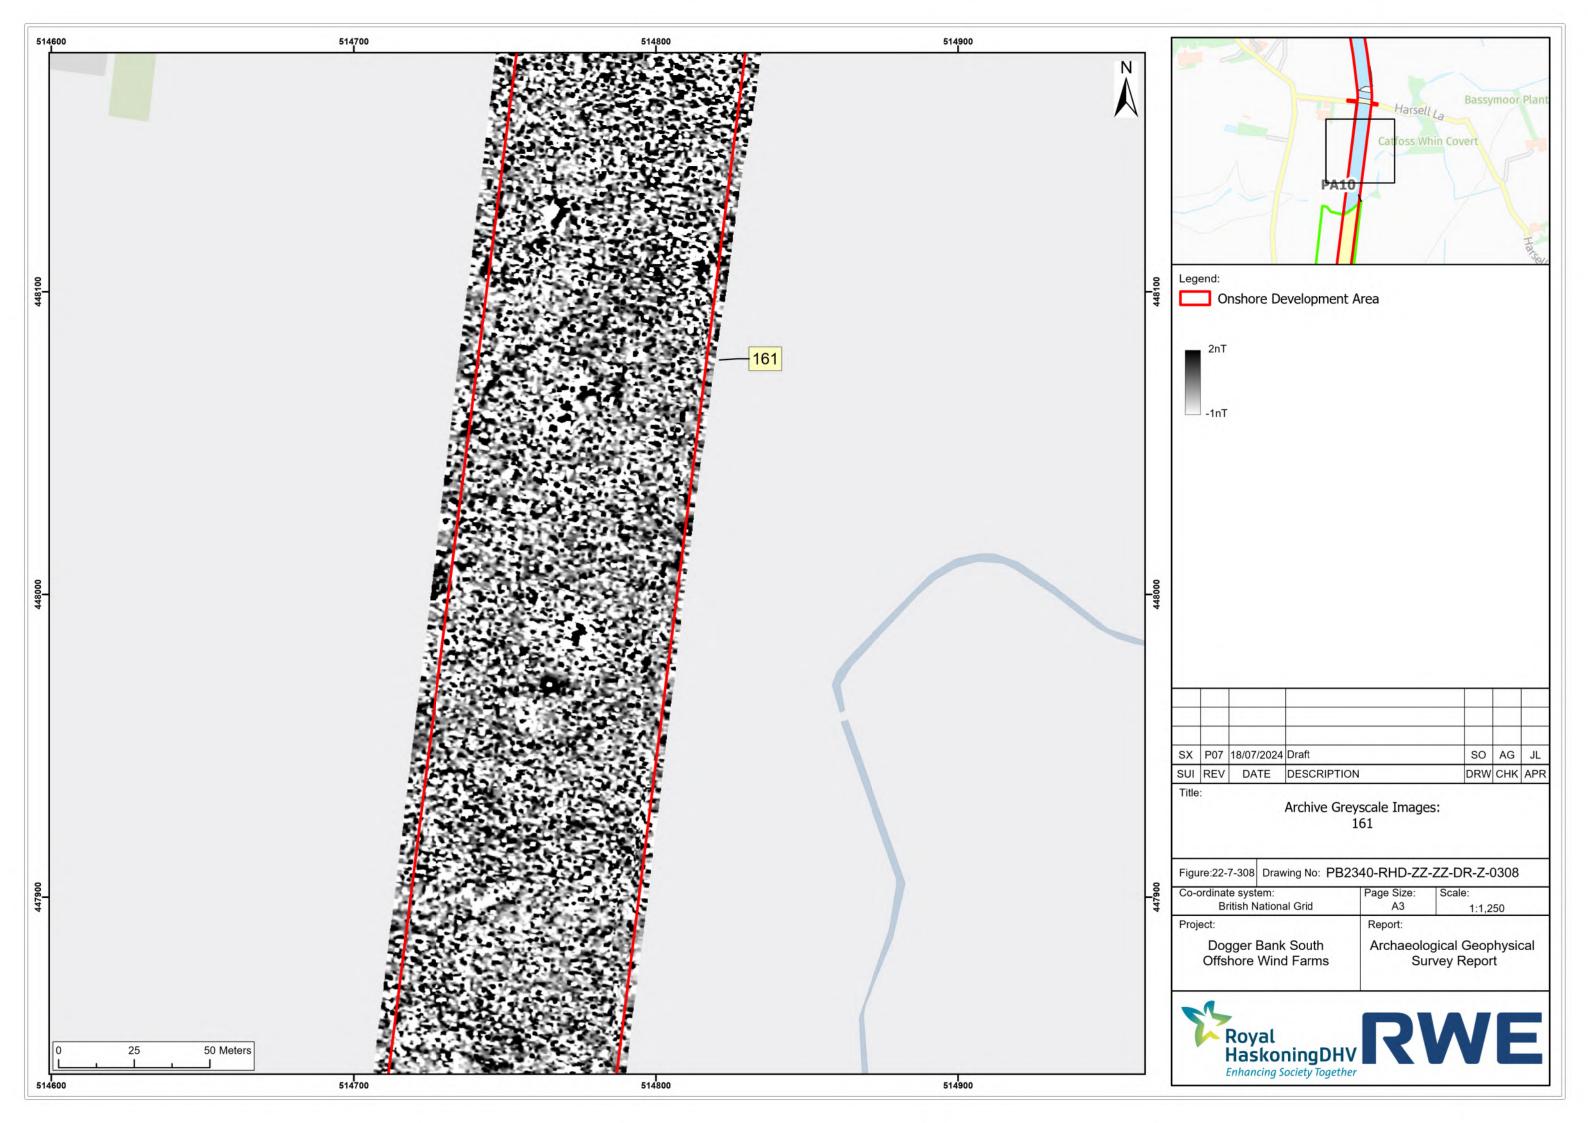

## Dogger Bank South Offshore Wind Farms

**August 2024 Geophysical Assessment Report** 

Part 6 of 9

**Pre-Examination Procedural Deadline** 

October 2024

**Application Reference: 10.6** 

Revision: 01

| Company:                       | RWE Renewables UK Dogger Bank South (West) Limited and RWE Renewables UK Dogger Bank South (East) Limited | Asset:                                             | Development                    |  |  |  |
|--------------------------------|-----------------------------------------------------------------------------------------------------------|----------------------------------------------------|--------------------------------|--|--|--|
| Project:                       | Dogger Bank South<br>Offshore Wind Farms                                                                  | Sub<br>Project/Package:                            | Consents                       |  |  |  |
| Document Title or Description: | August 2024 Geophysical Asse                                                                              | ust 2024 Geophysical Assessment Report Part 6 of 9 |                                |  |  |  |
| Document Number:               | 005325766-01                                                                                              | Contractor<br>Reference Number:                    | PC2340-RHD-ON-ZZ-<br>AX-Z-0865 |  |  |  |